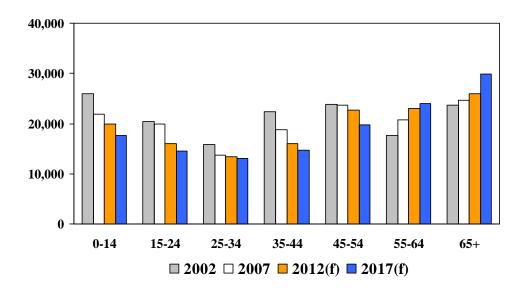

# **Population Trends - Aging**

#### Eastern Region's Changing Demographic Profile

- In the Eastern region, the population 24 and under is expected to decline by over 30% between 2002 and 2017.
- On the other end of the age range, the number of adults 65 and over is projected to increase by 26%.