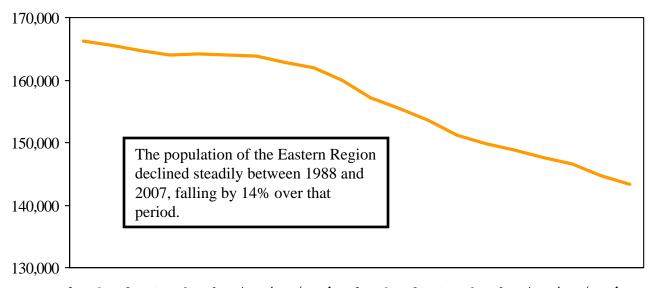

|  |

| Indicator                   | Eastern Region | Nova Scotia |
|-----------------------------|----------------|-------------|
| Population (2007)           | 143,379        | 934,147     |
| Population change 1998-2007 | -9.5%          | nil         |
| Unemployment rate (2007)    | 13.6%          | 8.0%        |
| Participation rate (2007)   | 53.8%          | 63.7%       |

# **Population Trends - Decline**

#### Eastern Region Population 1988 - 2007





# **Population Trends - Aging**

#### Eastern Region's Changing Demographic Profile



- In the Eastern region, the population 24 and under is expected to decline by over 30% between 2002 and 2017.
- On the other end of the age range, the number of adults 65 and over is projected to increase by 26%.



# **Population Trends - Focus on youth**

## Population under 15 Eastern Region, 1987-2017





# **Employment Trends**

# Labour Market Statistics Eastern Region, 1998 to 2007



• Labour market statistics in the Eastern Region remained relatively steady between 1998 and 2007.





#### **Income Trends**

### Average Income per Tax Filer Nova Scotia and the Eastern Region, 2005



• The average income per tax filer is below the Nova Scotian average for all counties in the Eastern Region