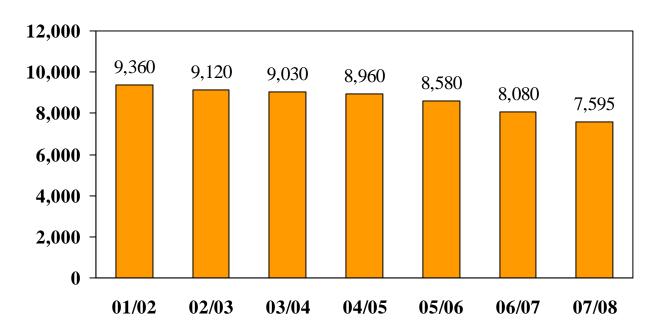

#### **Income Assistance Caseload - Trends**

#### Average Monthly Income Assistance Caseload Eastern Region by Fiscal Year

• As with provincial results, the number of income assistance cases in the Eastern Region is declining.