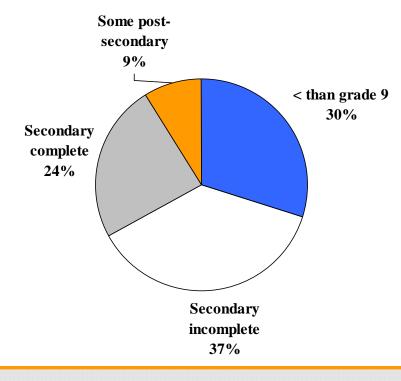

#### **Education and the ESIA Caseload**

Highest Educational Attainment for Income Assistance Cases,
Eastern Region,
Fiscal Year 2006/07

• 33% of the Eastern Region's income assistance cases have completed high school or beyond.