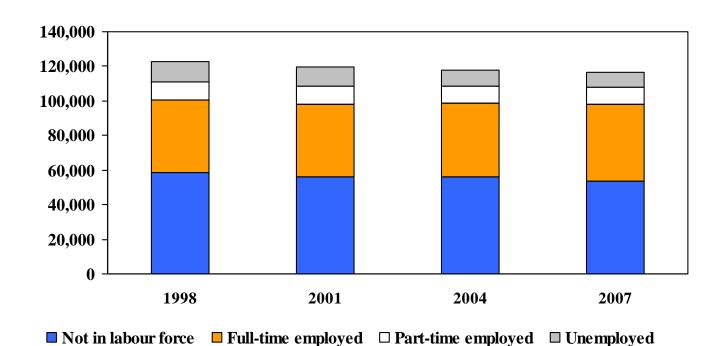

# **Employment Trends**

# Labour Market Statistics Eastern Region, 1998 to 2007

• Labour market statistics in the Eastern Region remained relatively steady between 1998 and 2007.