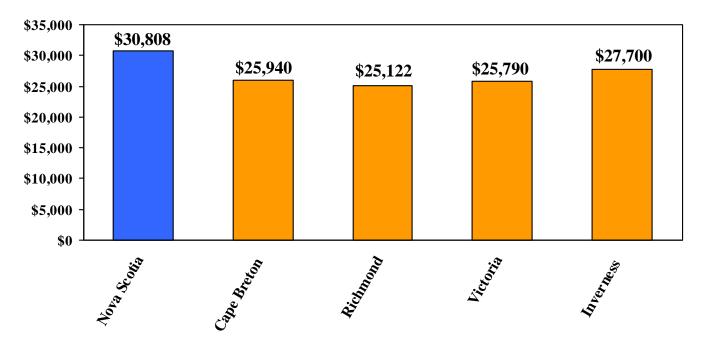

#### **Income Trends**

### Average Income per Tax Filer Nova Scotia and the Eastern Region, 2005

• The average income per tax filer is below the Nova Scotian average for all counties in the Eastern Region.