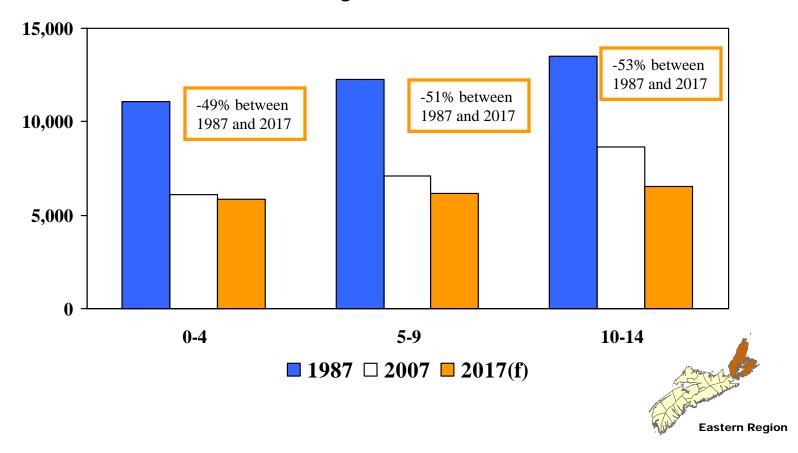

# **Population Trends - Focus on youth**

## Population under 15 Eastern Region, 1987-2017