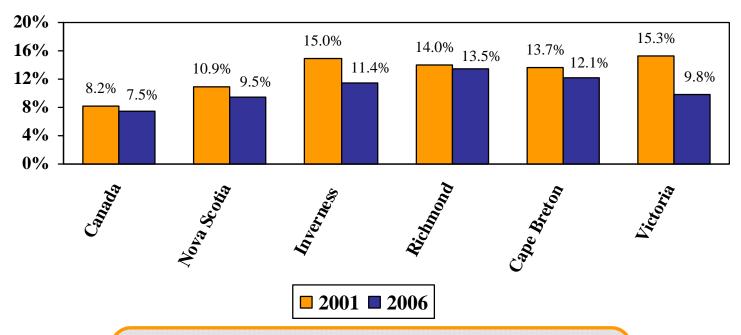

## **Housing - Repairs**

Occupied Private Dwellings in Need of Major Repairs Canada, Nova Scotia and the Eastern Region, 2001 and 2006

- Homes in the Eastern Region are in greater need of repair compared with both the provincial and national averages.
- The need for repair has decreased in all Eastern counties between 2001 and 2006

Source: Statistics Canada, Census of Population 2001.