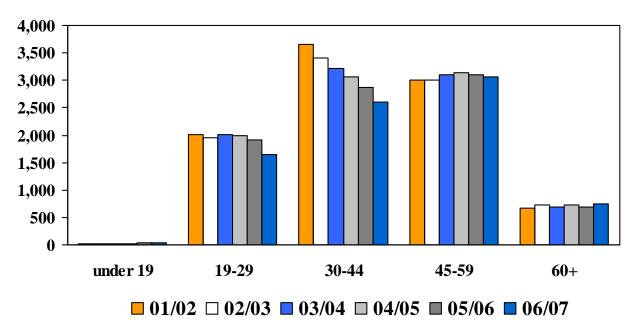

# **Aging Income Assistance Caseload**

Age Range of Identified Clients for Income Assistance, Eastern Region by Fiscal Year \*

• As with the population, the average age of the Eastern Region's income assistance caseload is rising.