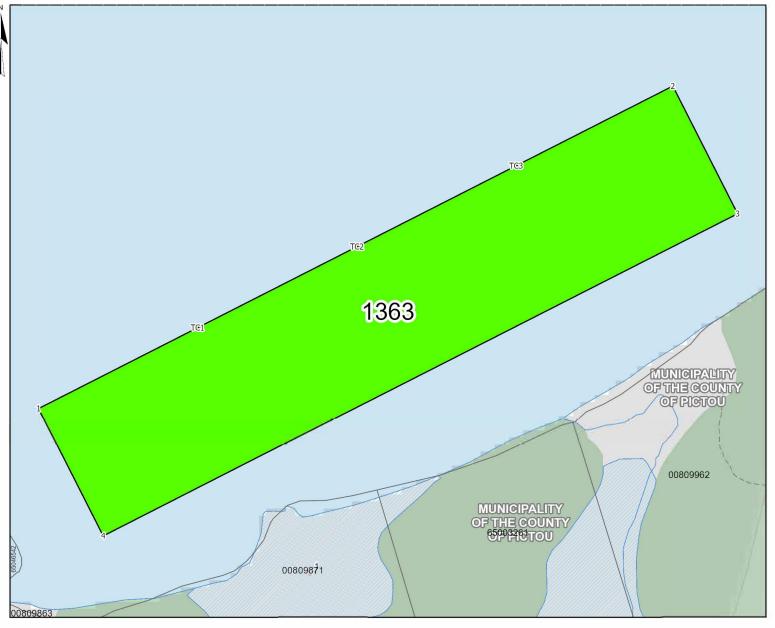

## Aquaculture Site

1363

| Corner | Latitude        | Longitude        |
|--------|-----------------|------------------|
| - 1    | 45° 43' 44.814" | -62° 43' 59.769" |
| 2      | 45° 43' 52.087" | -62° 43' 39.153" |
| 3      | 45° 43' 49.184" | -62° 43' 37.065" |
| 4      | 45° 43' 41.911" | -62° 43' 57.681" |
| Centre | 45° 43' 47.167" | -62° 43' 48.150" |
| TC1    | 45° 43' 46.639" | -62° 43' 54.595" |
| TC2    | 45° 43' 48.465" | -62° 43' 49.419" |
| TC3    | 45° 43' 50.290" | -62° 43' 44.246" |
| TC4    | 45° 43' 52.087" | -62° 43' 39.153" |
| TC5    | 45° 43' 49.184" | -62° 43' 37.065" |
| TC6    | 45° 43' 41.911" | -62° 43' 57.681" |
| TC7    | 45° 43' 44.814" | -62° 43' 59.769" |
|        |                 |                  |

DATUM NAD 83 CSRS UTM Zone 19
The above coordinates are not from a legal survey

| License/Lease Holder                                                 | County | Waterbody        | Hectares   | Species                               | Type Cu                                                                                                                                                                                                                                                                                                                                                                                                                                                                                                                                                                                                                                                                                                                                                                                                                                                                                                                                                                                                                                                                                                                                                                                                                                                                                                                                                                                                                                                                                                                                                                                                                                                                                                                                                                                                                                                                                                                                                                                                                                                                                                                        | Iture Type                              | Chart |
|----------------------------------------------------------------------|--------|------------------|------------|---------------------------------------|--------------------------------------------------------------------------------------------------------------------------------------------------------------------------------------------------------------------------------------------------------------------------------------------------------------------------------------------------------------------------------------------------------------------------------------------------------------------------------------------------------------------------------------------------------------------------------------------------------------------------------------------------------------------------------------------------------------------------------------------------------------------------------------------------------------------------------------------------------------------------------------------------------------------------------------------------------------------------------------------------------------------------------------------------------------------------------------------------------------------------------------------------------------------------------------------------------------------------------------------------------------------------------------------------------------------------------------------------------------------------------------------------------------------------------------------------------------------------------------------------------------------------------------------------------------------------------------------------------------------------------------------------------------------------------------------------------------------------------------------------------------------------------------------------------------------------------------------------------------------------------------------------------------------------------------------------------------------------------------------------------------------------------------------------------------------------------------------------------------------------------|-----------------------------------------|-------|
| Andrew Thompson & Jeremy Webb                                        | Pictou | Caribou Harbour  | 5          | Shellfish                             |                                                                                                                                                                                                                                                                                                                                                                                                                                                                                                                                                                                                                                                                                                                                                                                                                                                                                                                                                                                                                                                                                                                                                                                                                                                                                                                                                                                                                                                                                                                                                                                                                                                                                                                                                                                                                                                                                                                                                                                                                                                                                                                                | tom with gear /<br>tom without gear     | 4483  |
| Proposed Application  Other Issued Lease  Other Proposed Application |        | 0 0.5 1<br>Kilom | 2<br>eters | NOVA SCOTIA Fisheries and Aquaculture | Disclaim This map should not be u or legal purposes. It is interested to the control of the cont | sed for navigation<br>ended for general |       |