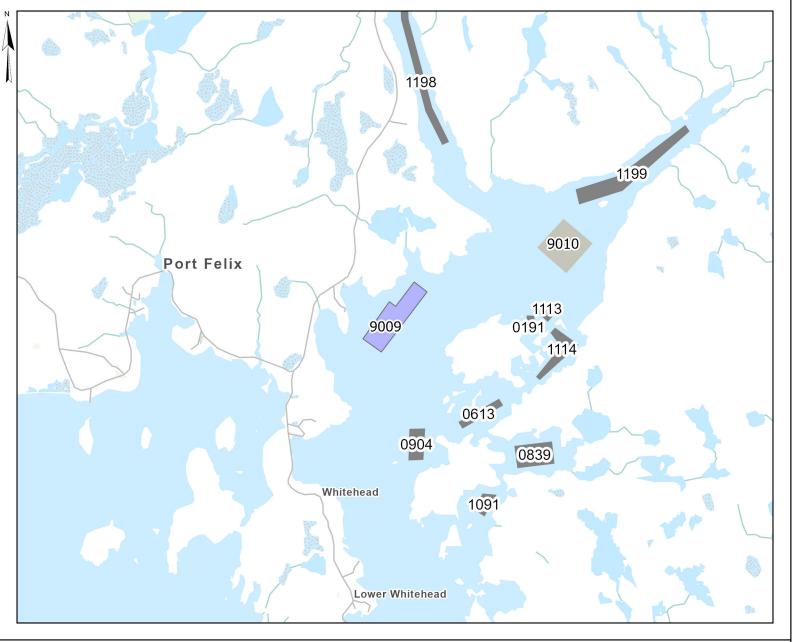

# **Aquaculture Site Register** RE# 9009

| Registry File<br>Number:       | RE#9009           | Туре:                     | Marine            |
|--------------------------------|-------------------|---------------------------|-------------------|
| <b>Location:</b>               | Whitehead Harbour | Size:                     | 27.28 HA          |
| County:                        | Guysborough       | Site Map /<br>Boundaries: | Refer to site map |
| Prior Issued Aquaculture Site: | AQ#0614           |                           |                   |

#### General Characteristics:

This site is located in Whitehead Harbour, South of Spears Cove and Northwest of Prices Island. The site is approximately 160m Southeast from the shoreline at the closest boundary.

DATUM NAD 83 CSRS UTM Zone 19
The above coordinates are not from a legal survey

| License/Lease Holder           | County      | Waterbody         | Hectares | Species   | s Type Chart                                                                                                           |
|--------------------------------|-------------|-------------------|----------|-----------|------------------------------------------------------------------------------------------------------------------------|
| In Registry                    | Guysborough | Whitehead Harbour | 27.28    | Shellfish | 4233                                                                                                                   |
| Registry<br>rrent Issued Lease |             | 0 60 120          | 240 360  |           | Disclaimer This map should not be used for navigation or legal purposes. It is intended for general reference use only |