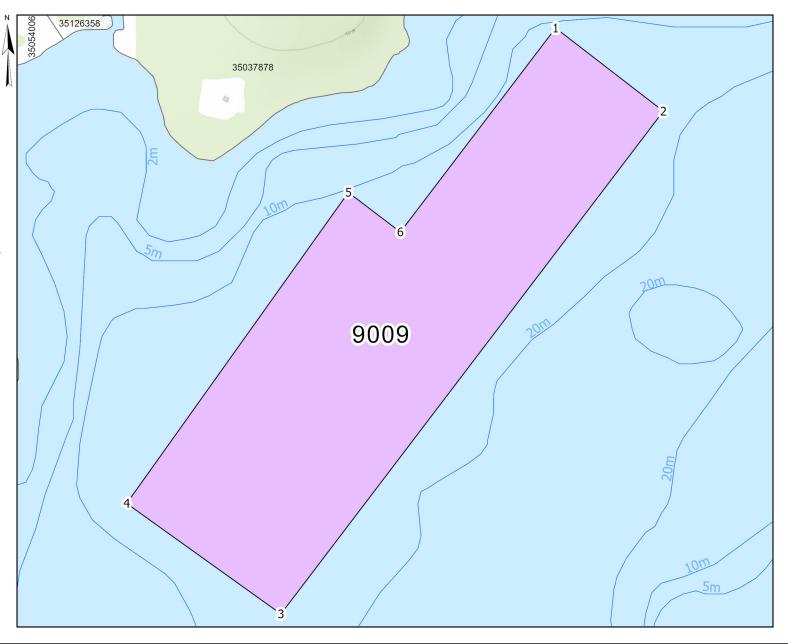

# Aquaculture Site

9009

| Corner | Latitude        | Longitude        |  |  |
|--------|-----------------|------------------|--|--|
| 1      | 45° 15' 34.982" | -61° 10' 7.909"  |  |  |
| 2      | 45° 15' 30.595" | -61° 10' 0.229"  |  |  |
| 3      | 45° 15' 5.274"  | -61° 10' 28.803" |  |  |
| 4      | 45° 15' 11.117" | -61° 10' 39.814" |  |  |
| 5      | 45° 15' 26.797" | -61° 10' 23.217" |  |  |
| 6      | 45° 15' 24.709" | -61° 10' 19.509" |  |  |
| Centre | 45° 15' 18.472" | -61° 10' 21.957" |  |  |

DATUM NAD 83 CSRS UTM Zone 19 The above coordinates are not from a legal survey

DATUM NAD 83 CSRS UTM Zone 19
The above coordinates are not from a legal survey

| License/Lease Holder           | County      | Waterbody         | Hectares | Species   | s Type Chart                                                                                                           |
|--------------------------------|-------------|-------------------|----------|-----------|------------------------------------------------------------------------------------------------------------------------|
| In Registry                    | Guysborough | Whitehead Harbour | 27.28    | Shellfish | 4233                                                                                                                   |
| Registry<br>rrent Issued Lease |             | 0 60 120          | 240 360  |           | Disclaimer This map should not be used for navigation or legal purposes. It is intended for general reference use only |

Meters

Province of Nova Scotia, Esri, HERE, Garmin, USGS, AAFC, NRCan

or legal purposes. It is intended for general reference use only.