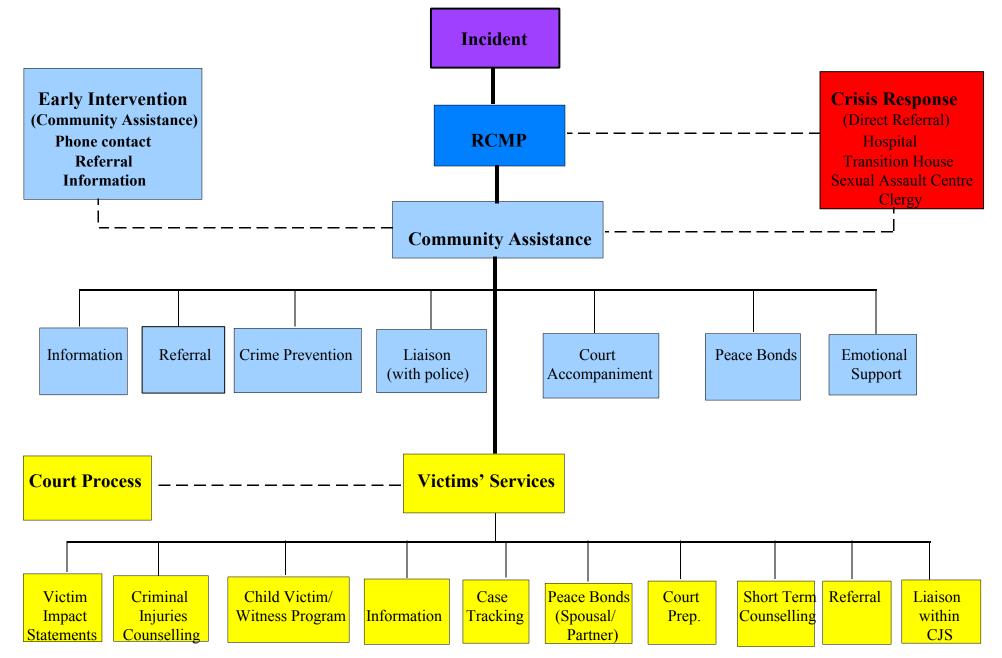

#### **Coordination of Services for Victims of Crime**

| <b>RCMP</b> Community Assistance     | TYPE OF SERVICE                                                                                         |                                                                                                                                                            |                                                                                                                                                                                                                                    |                                                                                                                                                                                                                                                                                      |  |
|--------------------------------------|---------------------------------------------------------------------------------------------------------|------------------------------------------------------------------------------------------------------------------------------------------------------------|------------------------------------------------------------------------------------------------------------------------------------------------------------------------------------------------------------------------------------|--------------------------------------------------------------------------------------------------------------------------------------------------------------------------------------------------------------------------------------------------------------------------------------|--|
| STAGE IN<br>CRIMINAL JUSTICE PROCESS | EMOTIONAL<br>SUPPORT                                                                                    | DIRECT<br>ASSISTANCE                                                                                                                                       | INFORMATION<br>SERVICES                                                                                                                                                                                                            | REFERRAL                                                                                                                                                                                                                                                                             |  |
| Early Intervention                   | <ul> <li>*emotional support:</li> <li>listening</li> <li>empathizing</li> <li>* peer support</li> </ul> | <ul> <li>*return of property</li> <li>* assistance dealing with<br/>other services</li> <li>*advocacy</li> <li>*copies of protection<br/>orders</li> </ul> | <ul> <li>* crime prevention</li> <li>* information on the criminal justice process</li> <li>* liaison with police on case</li> <li>* victim rights</li> <li>* offender status</li> <li>* information on comm. resources</li> </ul> | <ul> <li>* medical assistance</li> <li>* mental health<br/>services</li> <li>* social services</li> <li>* housing</li> <li>* civil proceedings</li> <li>* Victims' Services</li> <li>* transition houses</li> <li>* sexual assault<br/>services</li> <li>* other services</li> </ul> |  |
| Court Proceedings                    | *court accompaniment<br>*Restorative Justice                                                            | *court accompaniment<br>*Peace Bond<br>applications                                                                                                        |                                                                                                                                                                                                                                    |                                                                                                                                                                                                                                                                                      |  |

### **Coordination of Services for Victims of Crime**

| Department of Justice Victims' Services | TYPE OF SERVICE                                      |                                                                                                                                                                                                                                                                                                  |                                                                                                                                                                  |                                                                                                                                                                                                                           |  |
|-----------------------------------------|------------------------------------------------------|--------------------------------------------------------------------------------------------------------------------------------------------------------------------------------------------------------------------------------------------------------------------------------------------------|------------------------------------------------------------------------------------------------------------------------------------------------------------------|---------------------------------------------------------------------------------------------------------------------------------------------------------------------------------------------------------------------------|--|
| STAGE IN<br>CRIMINAL JUSTICE PROCESS    | EMOTIONAL<br>SUPPORT                                 | DIRECT<br>ASSISTANCE                                                                                                                                                                                                                                                                             | INFORMATION<br>SERVICES                                                                                                                                          | REFERRAL                                                                                                                                                                                                                  |  |
| Court Proceedings                       | * emotional<br>support<br>* short term<br>counseling | <ul> <li>* Peace Bond (FV)<br/>applications</li> <li>* advocacy with justice<br/>system</li> <li>* tracking case</li> <li>* safe waiting area</li> <li>* court preparation</li> <li>* follow-up on CIC<br/>application</li> <li>* specialized service for<br/>child victims/witnesses</li> </ul> | * criminal justice<br>process<br>*case information<br>*victim rights<br>*offender status<br>*safety issues                                                       | <ul> <li>* mental health</li> <li>* social services</li> <li>* children &amp; family<br/>services</li> <li>* transition houses</li> <li>* sexual assault<br/>services</li> <li>* RCMP Community<br/>Assistance</li> </ul> |  |
| After Case Disposition                  | *emotional<br>support<br>*short term<br>counseling   | *assistance preparing<br>VIS<br>*explanation of court<br>orders<br>* linking with provincial<br>& federal victim<br>notification systems                                                                                                                                                         | <ul> <li>* sentencing<br/>alternatives</li> <li>* Correctional<br/>Services</li> <li>* Parole Hearings</li> <li>* Restorative Justice<br/>initiatives</li> </ul> |                                                                                                                                                                                                                           |  |