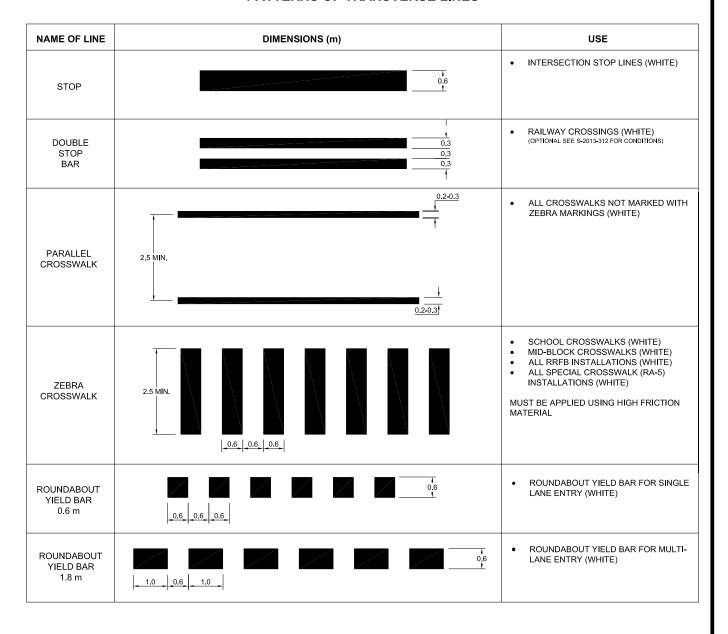

## **PATTERNS OF TRANSVERSE LINES**

( ADAPTED FROM MUTCDC FIGURE C1-1 )

| ٠,           |              |         |  |
|--------------|--------------|---------|--|
| 111011111111 | Designed by: |         |  |
|              | Surveyed by: |         |  |
|              | Drawn by:    | R. Hird |  |
|              | Checked by:  | P. Hill |  |
|              | Approved by: |         |  |