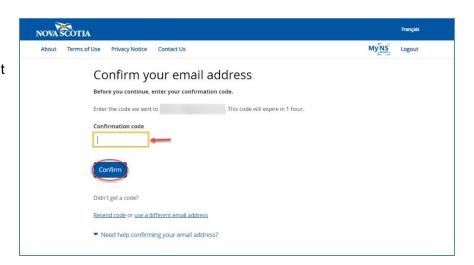

### For External LaMPSS users

Once you click **Continue**, you will receive an email with a confirmation code. It will be sent to the email address used to create a My NS Account

Enter the Confirmation code from the email and click **Confirm** to proceed.