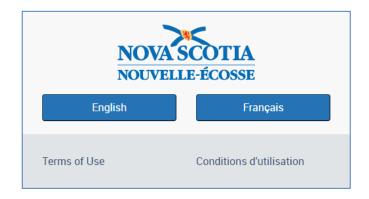

When you select "Create/Login Using my NS Account" it will navigate you to select either English or French. Once you have selected either option, it will navigate you to My NS Account.

Once on the My NS Account page, you can either create a new account or log in with an existing account.