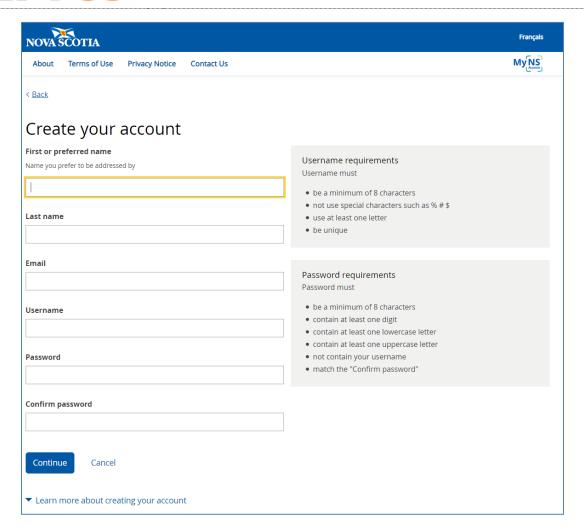

Once you have read the Privacy Notice and selected **Continue**, you then proceed to enter your name, email address, username and password for My NS Account.