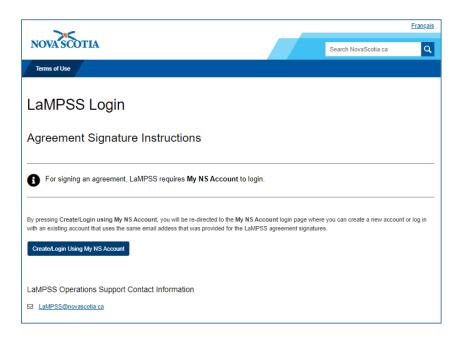

#### Login via My NS Account

Once you click on the invitation link, you will be navigated to the following landing page in LaMPSS Online advising you that you will be redirected to My NS Account to either log in or create a new account.