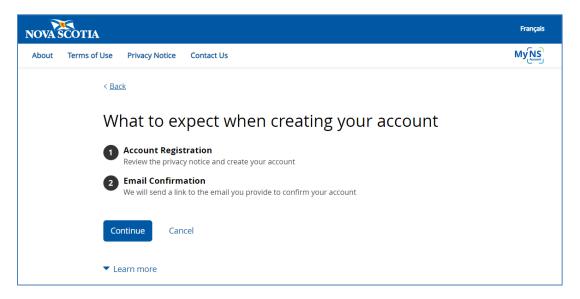

### For External LaMPSS users

If you currently do not have an account, when you click **Create account**. An information page will display advising you that you will need to review the privacy notice and what to expect when creating your account.

Once you have read the Privacy Notice and selected **Continue**, you then proceed to enter your name, email address, username and password for My NS Account.