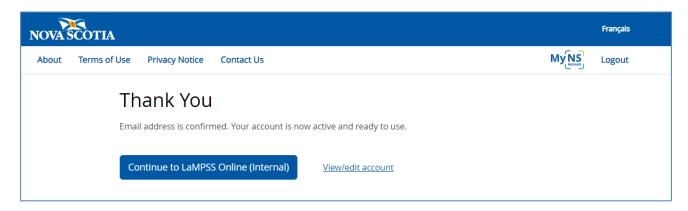

### For External LaMPSS users

Once the email address is confirmed, your my NS Account is now active and ready to use. You can select **Continue to LaMPSS Online (Internal)** to review and sign the funding agreement.