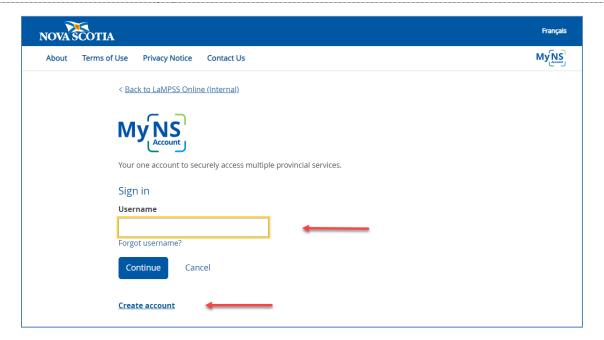

When you select "Create/Login Using my NS Account" it will navigate you to select either English or French. Once you have selected either option, it will navigate you to My NS Account.

Once on the My NS Account page, you can either create a new account or log in with an existing account.

### For External LaMPSS users

If you currently do not have an account, when you click **Create account**. An information page will display advising you that you will need to review the privacy notice and what to expect when creating your account.