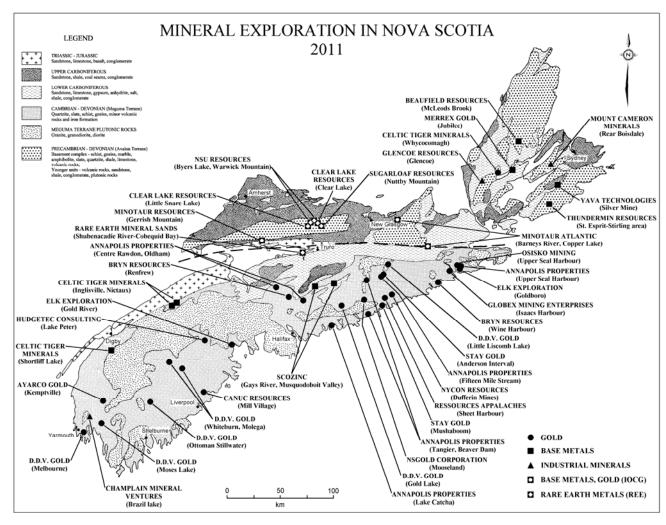

Figure 2. Claim staking in Nova Scotia, 2002 to 2011.

activity beginning in the second half of 2009 and continuing throughout 2010 and 2011. The lower Paleozoic Meguma Supergroup of southern mainland Nova Scotia continued to be the principal focus for gold exploration, with most of the exploration work concentrated on the historical gold districts in Halifax and Guysborough counties (Fig. 4, Table 5).