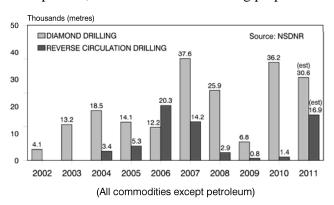

p Preliminary figures \* Parentheses around uranium claims indicate ground alienation due to the uranium moratorium December 31, 2011

Figure 1. Exploration expenditures in Nova Scotia, 2002 to 2011.

represented by approximately 1046 general and special licences covering an area of 422 506 ha or 4225 km<sup>2</sup>, approximately 7.7% of the total area of the province. The amount of exploration diamond-drilling was down compared to the previous year, with a preliminary estimate of 30 600 m in 2011 compared with 36 200 m in 2010 (Fig. 3). A much greater quantity (estimated 16 900 m) of reverse-circulation drilling was completed in 2011, however, compared with 1380 m in 2010 and 780 m in 2009 (Fig. 3).

Figure 3. Exploration drilling in Nova Scotia, 2002 to