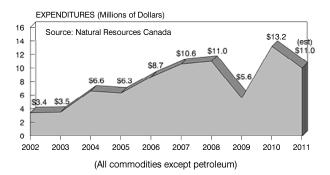

## **Mineral Exploration Activity** in 2011

Mineral exploration in Nova Scotia during 2011 continued at roughly the same level of activity as the previous year, with field expenditures estimated to be in the range of \$11 million, compared with \$13.2 million in 2010 and \$5.6 million in 2009 (Fig. 1). Prices for both base metals and gold rose steadily throughout 2009, as the demand for metal commodities rebounded following the financial crisis in 2008 and metal inventories were reduced. The price for gold has continued to climb throughout 2010 and 2011 and is currently trading in the \$1700US range. The price for copper also continued to rise throughout 2010 and peaked in the \$4.50US range by the end of the year. Prices for lead and zinc have remained relatively steady since the beginning of 2010, but prices for all three metals have declined moderately throughout 2011. The continued global demand for precious metals as an investment hedge, and a steady increase in the demand for base metals in the major world markets, particularly in China, has continued to drive the strong demand for metal commodities. The increased demand for rare earth elements (REEs), relatively strong base metal prices, and a strong demand for gold have been the driving factors to maintain the current level of mineral exploration activity in the province. Exploration activities for industrial mineral commodities has also demonstrated a modest improvement in comparison to recent years.

Table 1. Details of exploration and development activity in Nova Scotia, 2002-2011.

|                                                                                | 2002      | 2003      | 2004      | 2005      | 2006      | 2007       | 2008       | 2009      | 2010       | P2011      |
|--------------------------------------------------------------------------------|-----------|-----------|-----------|-----------|-----------|------------|------------|-----------|------------|------------|
| Total Field Exploration Expenditures (\$)                                      | 3 400 000 | 3 491 710 | 6 632 520 | 6 337 550 | 8 735 000 | 10 600 000 | 11 000 000 | 5 600 000 | 13 200 000 | 11 000 000 |
| Total Licences Issued (all categories)                                         | 552       | 744       | 570       | 762       | 938       | 1401       | 1389       | 1082      | 1222       | 1150       |
| Claims In Good Standing (new and resissued)                                    |           |           |           |           |           |            |            |           |            |            |
| General                                                                        | 12 492    | 18 947    | 11 242    | 22 204    | 25 571    | 51 215     | 48 614     | 26 926    | 28 900     | 26 000     |
| Special (Order in Council)                                                     |           |           |           |           |           |            |            |           |            |            |
| Salt and Potash                                                                | 200       | 200       | 218       | 349       | 349       | 263        | 131        | 131       | 1          | 1          |
| Coal                                                                           | 102       | 102       | 102       | 128       | 1380      | 1348       | 1252       | 1252      | ı          | 1          |
| Geothermal                                                                     | 158       | 158       | 1         | ,         |           | ,          | 1          |           |            | 1          |
| Underground Gas<br>Storage                                                     | 183       | 183       | 201       | 201       | 201       | 1          |            | 1         | 1          |            |
| Tailings                                                                       | ı         | ı         | ı         | ı         | 1         |            | ı          | ı         | ı          | 1          |
| Other (gold, base metals)                                                      | 10        | 78        | 78        | 78        | 100       | 100        | 100        | 100       | 100        | 100        |
| Uranium*                                                                       | (226)     | (226)     | (226)     | (226)     | (226)     | (226)      | (226)      | (226)     | (226)      | (226)      |
| Total (excluding closures and uranium licences)  Total Area Held Under Licence | 13 445    | 19 968    | 11 841    | 22 960    | 27 601    | 52 926     | 50 097     | 28 409    | 29 000     | 26 100     |
| (ha)                                                                           | 217 647   | 323 241   | 191 681   | 371 676   | 446 804   | 856 764    | 810 969    | 459 884   | 469 451    | 422 506    |
| (acres)                                                                        | 537 800   | 798 720   | 473 640   | 918 400   | 1 140 040 | 2 117 040  | 2 003 880  | 1 136 360 | 1 160 000  | 1 044 000  |
| Work Reported For Licence Renewals (\$)                                        | 1 457 012 | 1 197 208 | 4 270 042 | 5 704 121 | 6 273 377 | 9 632 665  | 15 035 159 | 3 743 728 | 4 015 920  | 9 656 401  |
| Number Of Assessment Reports Received                                          | 102       | 96        | 141       | 113       | 162       | 200        | 234        | 118       | 147        | 176        |
| n Deolismin cerr faminese                                                      |           |           |           |           |           |            |            |           |            |            |

p Preliminary figures \* Parentheses around uranium claims indicate ground alienation due to the uranium moratorium December 31, 2011

Figure 1. Exploration expenditures in Nova Scotia, 2002 to 2011.

represented by approximately 1046 general and special licences covering an area of 422 506 ha or 4225 km<sup>2</sup>, approximately 7.7% of the total area of the province. The amount of exploration diamond-drilling was down compared to the previous year, with a preliminary estimate of 30 600 m in 2011 compared with 36 200 m in 2010 (Fig. 3). A much greater quantity (estimated 16 900 m) of reverse-circulation drilling was completed in 2011, however, compared with 1380 m in 2010 and 780 m in 2009 (Fig. 3).