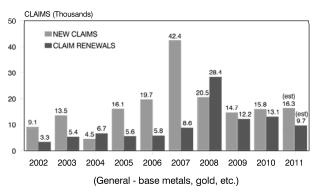

Preliminary figures for the total number of general claims staked in 2011 show a small drop of approximately 10% over the previous year from 28,900 to 26,000 claims (Table 1, Fig.2). A preliminary total of 26,100 claims for all commodities were in effect at the end of 2011,

Table 1. Details of exploration and development activity in Nova Scotia, 2002-2011.

|                                                                                | 2002      | 2003      | 2004      | 2005      | 2006      | 2007       | 2008       | 2009      | 2010       | P2011      |
|--------------------------------------------------------------------------------|-----------|-----------|-----------|-----------|-----------|------------|------------|-----------|------------|------------|
| Total Field Exploration Expenditures (\$)                                      | 3 400 000 | 3 491 710 | 6 632 520 | 6 337 550 | 8 735 000 | 10 600 000 | 11 000 000 | 5 600 000 | 13 200 000 | 11 000 000 |
| Total Licences Issued (all categories)                                         | 552       | 744       | 570       | 762       | 938       | 1401       | 1389       | 1082      | 1222       | 1150       |
| Claims In Good Standing (new and resissued)                                    |           |           |           |           |           |            |            |           |            |            |
| General                                                                        | 12 492    | 18 947    | 11 242    | 22 204    | 25 571    | 51 215     | 48 614     | 26 926    | 28 900     | 26 000     |
| Special (Order in Council)                                                     |           |           |           |           |           |            |            |           |            |            |
| Salt and Potash                                                                | 200       | 200       | 218       | 349       | 349       | 263        | 131        | 131       | 1          | 1          |
| Coal                                                                           | 102       | 102       | 102       | 128       | 1380      | 1348       | 1252       | 1252      | ı          | 1          |
| Geothermal                                                                     | 158       | 158       | 1         | ,         |           | ,          | 1          |           |            | 1          |
| Underground Gas<br>Storage                                                     | 183       | 183       | 201       | 201       | 201       | 1          |            | 1         | 1          |            |
| Tailings                                                                       | ı         | ı         | ı         | ı         | 1         |            | ı          | ı         | ı          | 1          |
| Other (gold, base metals)                                                      | 10        | 78        | 78        | 78        | 100       | 100        | 100        | 100       | 100        | 100        |
| Uranium*                                                                       | (226)     | (226)     | (226)     | (226)     | (226)     | (226)      | (226)      | (226)     | (226)      | (226)      |
| Total (excluding closures and uranium licences)  Total Area Held Under Licence | 13 445    | 19 968    | 11 841    | 22 960    | 27 601    | 52 926     | 50 097     | 28 409    | 29 000     | 26 100     |
| (ha)                                                                           | 217 647   | 323 241   | 191 681   | 371 676   | 446 804   | 856 764    | 810 969    | 459 884   | 469 451    | 422 506    |
| (acres)                                                                        | 537 800   | 798 720   | 473 640   | 918 400   | 1 140 040 | 2 117 040  | 2 003 880  | 1 136 360 | 1 160 000  | 1 044 000  |
| Work Reported For Licence Renewals (\$)                                        | 1 457 012 | 1 197 208 | 4 270 042 | 5 704 121 | 6 273 377 | 9 632 665  | 15 035 159 | 3 743 728 | 4 015 920  | 9 656 401  |
| Number Of Assessment Reports Received                                          | 102       | 96        | 141       | 113       | 162       | 200        | 234        | 118       | 147        | 176        |
| n Deolismin cerr faminese                                                      |           |           |           |           |           |            |            |           |            |            |