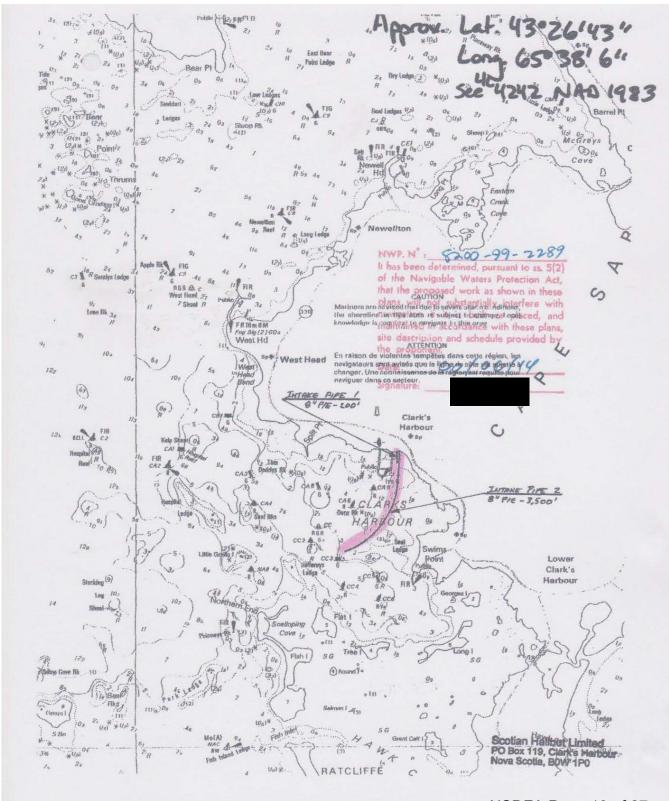

# Aquaculture Site 1233

| Latitude        | Longitude       |
|-----------------|-----------------|
| 43° 26' 44.401" | -65° 38' 3.599" |

DATUM NAD 83 CSRS UTM Zone 20

The above coordinates are not from a legal survey

### AQ#1233 Pipelines

### AQ#1233 Main Intake

### Hatchery Main Intake