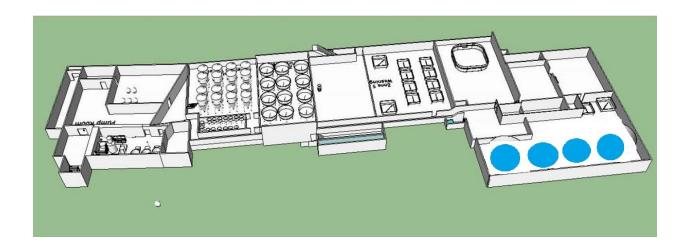

### AQ#1233 Floor Plan

#### ATLANTIC SALMON

In Clarks Harbour juveniles can be held in the previous "Brood Area" of the site which holds 4 large tanks. As of right now they will be the only species on site. Water feeding this system will be supplied from the Hatchery Main Intake (flow chart included).

#### AMERICAN LOBSTER

In Clarks Harbour lobsters can be held in the previous "First Feed" and "Weening" of the site which currently hold a total of 22 smaller tanks. They may be the only species on site. Water feeding this system will be supplied from the Hatchery Main Intake (flow chart included).