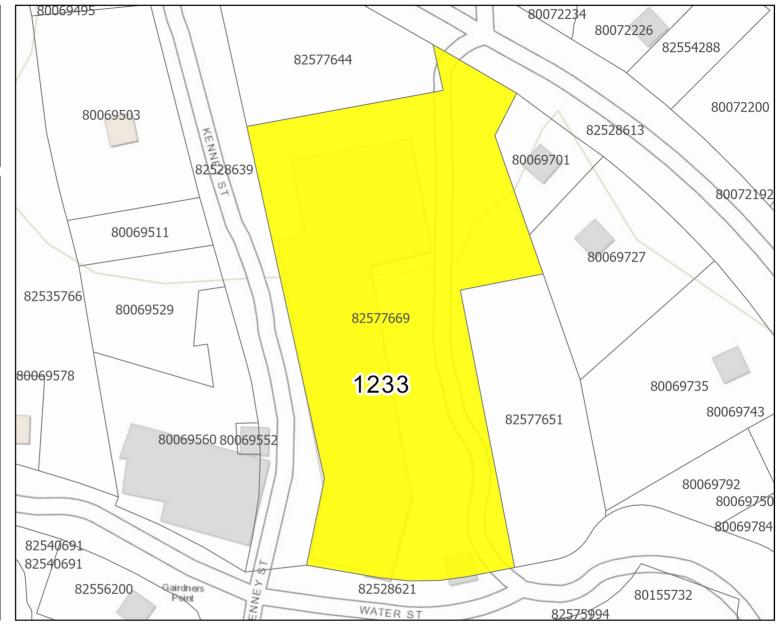

# Aquaculture Site 1233

| Latitude        | Longitude       |
|-----------------|-----------------|
| 43° 26' 44.401" | -65° 38' 3.599" |

DATUM NAD 83 CSRS UTM Zone 20

The above coordinates are not from a legal survey