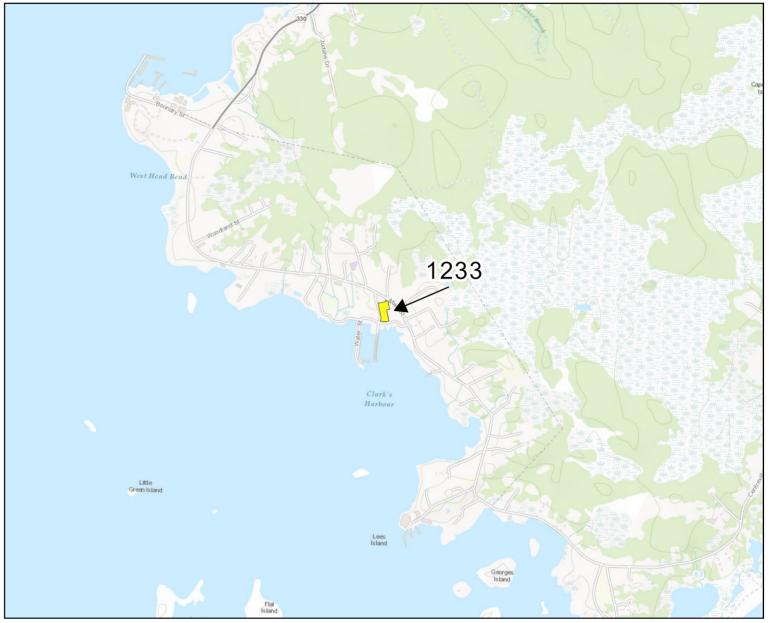

| Applicant: ProNova Marine Products Limited                                                               | <b>Type of Application:</b> Amendment to Land-based licence                                       |  |
|----------------------------------------------------------------------------------------------------------|---------------------------------------------------------------------------------------------------|--|
| Application File Number: AQ#1233                                                                         | Species: Atlantic halibut, Atlantic cod, Haddock, Cunner, Lumpfish, American oyster, Striped bass |  |
| Location: Clarks Harbour, Shelburne County                                                               | Method of Cultivation: Hatchery, Nursery, Grow-<br>Out                                            |  |
| Amendment: Add Additional Species - Atlantic salmon and American lobster                                 |                                                                                                   |  |
| <b>Application Received On:</b> October 24, 2023 (Atlantic salmon) and April 29, 2024 (American lobster) |                                                                                                   |  |

# Aquaculture Site 1233

| Latitude        | Longitude       |
|-----------------|-----------------|
| 43° 26' 44.401" | -65° 38' 3.599" |

DATUM NAD 83 CSRS UTM Zone 20

The above coordinates are not from a legal survey

### 2.2: Location

There will be no change in the location of the site. All proposed activities will occur within existing facilities.

Map of Nova Scotia. Inset area highlights AQ#1233 Clarks Harbour, and AQ#1234 Woods Harbour