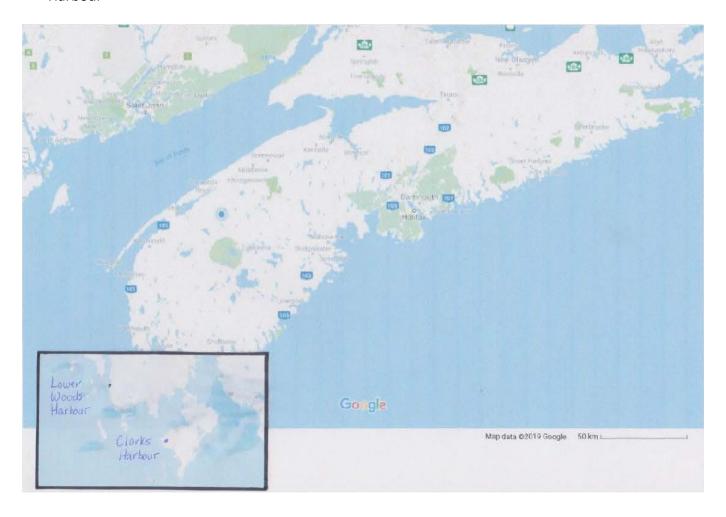

### 2.2: Location

There will be no change in the location of the site. All proposed activities will occur within existing facilities.

Map of Nova Scotia. Inset area highlights AQ#1233 Clarks Harbour, and AQ#1234 Woods Harbour