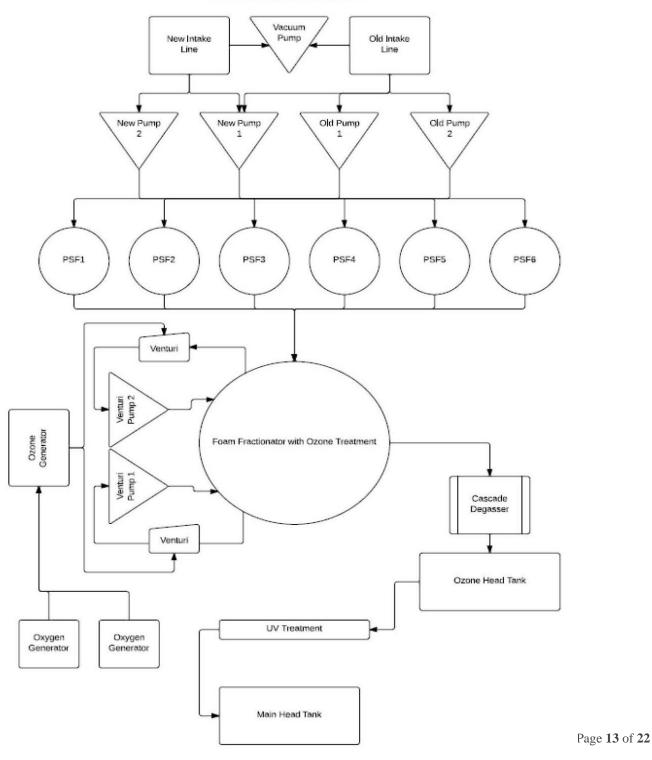

#### 2.3: Water Source

The fresh water source at our Clarks Harbour site is a dug well. The water will be treated with a sediment filter, UV filter, and then ozonation.

### AQ#1233 Pipelines

### AQ#1233 Main Intake

### Hatchery Main Intake