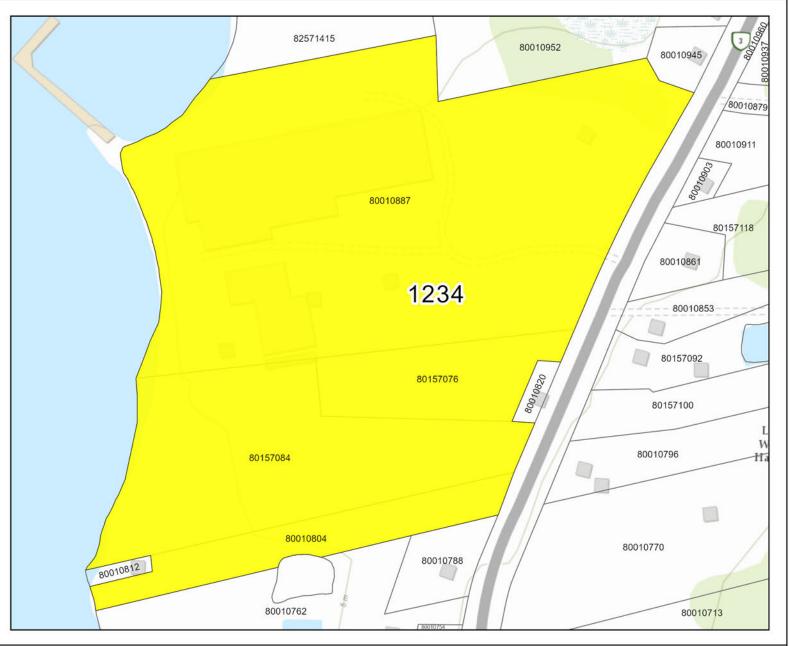

## Aquaculture Site

1234

Latitude Longitude 43° 31' 2.399" -65° 44' 16.199"

DATUM NAD 83 CSRS UTM Zone 20 The above coordinates are not from a legal survey

### 2.2: Location

There will be no change in the location of the site. All proposed activities will occur within existing facilities.

Map of Nova Scotia. Inset area highlights AQ#1233 Clarks Harbour, and AQ#1234 Woods Harbour