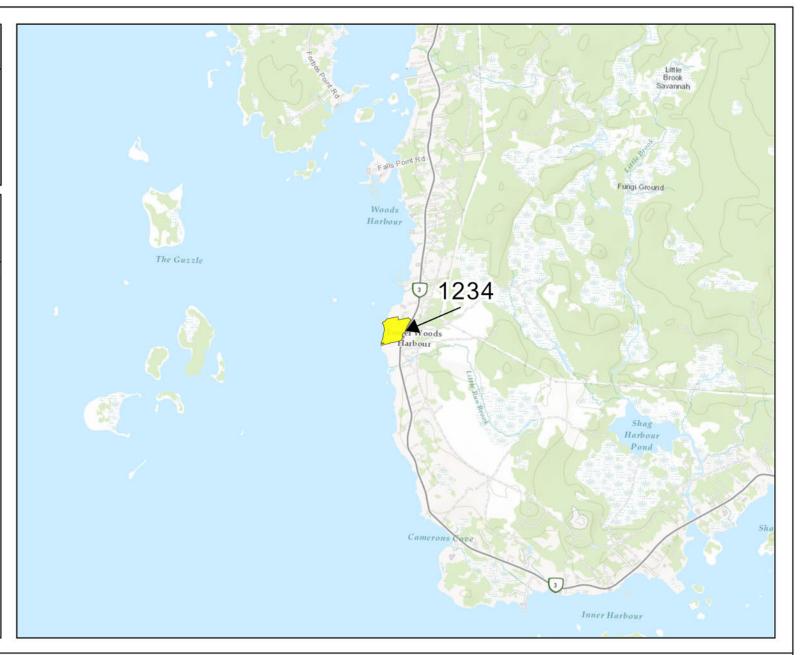

| <b>Applicant:</b> ProNova Marine Products Limited                                                 | Type of Application: Amendment to Land-based      |  |  |  |  |  |  |
|---------------------------------------------------------------------------------------------------|---------------------------------------------------|--|--|--|--|--|--|
|                                                                                                   | licence                                           |  |  |  |  |  |  |
| Application File Number: AQ#1234                                                                  | Species: Atlantic halibut, Atlantic cod, Haddock, |  |  |  |  |  |  |
|                                                                                                   | Cunner, Lumpfish, Rainbow trout, American oyster, |  |  |  |  |  |  |
|                                                                                                   | Green sea urchin, Irish moss, Dulse               |  |  |  |  |  |  |
| Location: Woods Harbour, Shelburne County                                                         | Method of Cultivation: Hatchery, Nursery, Grow-   |  |  |  |  |  |  |
| Out                                                                                               |                                                   |  |  |  |  |  |  |
| Amendment: Add Additional Species - Atlantic salmon and American lobster                          |                                                   |  |  |  |  |  |  |
| Application Received On: October 24, 2023 (Atlantic salmon) and April 29, 2024 (American lobster) |                                                   |  |  |  |  |  |  |

## Aquaculture Site

1234

Latitude Longitude 43° 31' 2.399" -65° 44' 16.199"

DATUM NAD 83 CSRS UTM Zone 20 The above coordinates are not from a legal survey