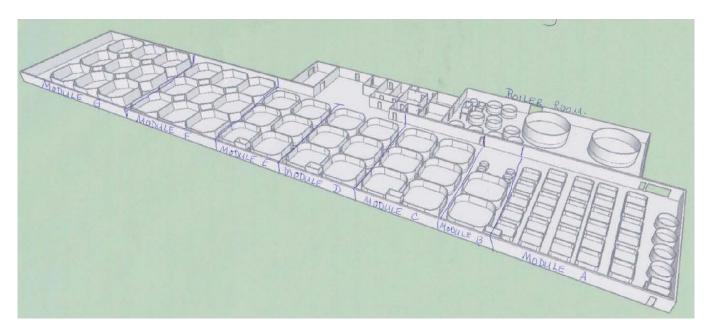

| MODULE G | MODULE F | MODULE E | MODULE D | MODULE C | MODULE B | MODULE B | MODULE A | MODULE A           | HATCHERY | HATCHERY | HATCHERY | BOILER ROOM | SYSTEM                               |
|----------|----------|----------|----------|----------|----------|----------|----------|--------------------|----------|----------|----------|-------------|--------------------------------------|
| 6        | 6        | 6        | 6        | 6        | 6        | 11       | 18       | S                  | 15       | 3        | 4        | 14          | #<br>TANKS                           |
| G1-G9    | F1-F9    | E1-E6    | D1-D6    | C1-C6    | B12-B17  | B1-B11   | A1-A18   | A0, AA, AB, AC, AD | TBD      | TBD      | H1-H4    | BR1-BR14    | # SCHEME                             |
| 103,000  | 83,500   | 48,000   | 48,000   | 48,000   | 7,000    | 5,500    | 4,750    | 7,000              | 250      | 2,500    | 7,000    | 8,250       | VOLUME (L)                           |
| Octagon  | Octagon  | Square   | Square   | Square   | Round    | Square   | Square   | Round              | Round    | Square   | Round    | Round       | STYLE                                |
| 88       | 74       | 60       | 60       | 60       | 41       | 30       | 30       | 41                 | 25       | 20       | 41       | 50          | HEIGHT<br>(in)                       |
| 74       | 60       | 46       | 46       | 46       | 37       | 23       | 20       | 37                 | 22       | 17       | 37       | 47          | WATER<br>DEPTH<br>(in)               |
| 306      | 306      | 288      | 288      | 288      | 120      | 120      | 120      | 120                | 30       | 96       | 120      | 118         | WIDTH (in)                           |
| 6,180    | 5,010    | 2,880    | 2,880    | 2,880    | 420      | 330      | 285      | 420                | 15       | 150      | 420      | 495         | MAX. BIOMASS PER TANK at 60kg/m3(kg) |

## AQ#1234 Floor Plan

#### **ATLANTIC SALMON**

In Woods Harbour juveniles can be held in either Module F or G (see Facility Diagram) using existing water systems.

#### AMERICAN LOBSTER

In Woods Harbour juveniles can be held in Modules A and B (see Facility Diagram) using existing water systems.

ProNova has over 40 shallow tanks with flat bottoms (3m by 3m) that can be easily divided into compartments that will each hold a number of lobster. Our projected numbers reflect the use of these tanks. Our preliminary research shows that there is a proper feeding level where the lobster (although territorial and cannibalistic) will not harm each other. This is presumably because it is easier to eat the readily available food than to 'attack' another healthy lobster of equivalent size. We believe that there is an exception to this which is the requirement to segregate the lobster individually while they molt so they do not feel in danger. Once they harden up adequately (research shows this to be less than 1 week) they can be banded and returned to the common tanks.