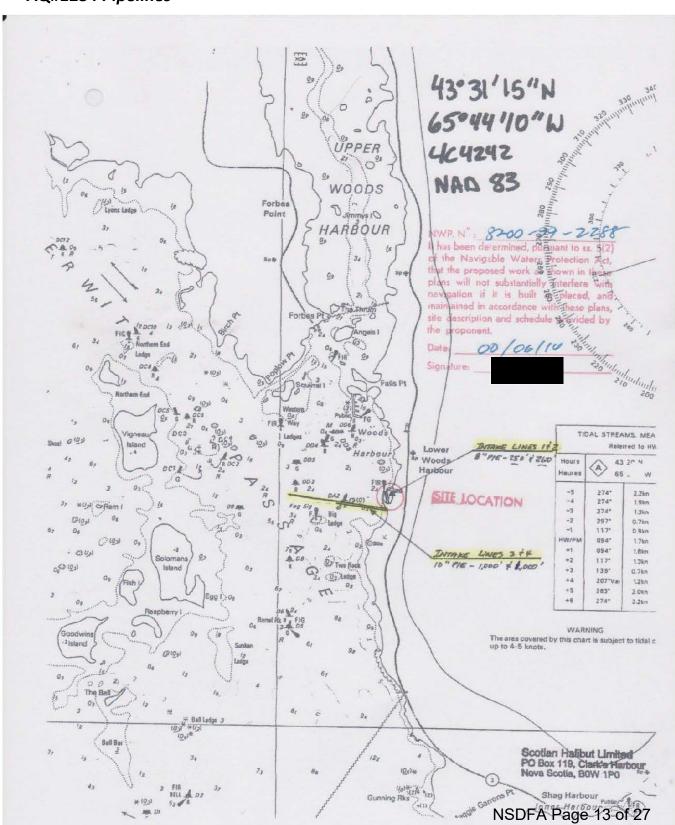

## Aquaculture Site

1234

Latitude Longitude 43° 31' 2.399" -65° 44' 16.199"

DATUM NAD 83 CSRS UTM Zone 20 The above coordinates are not from a legal survey

### AQ#1234 Pipelines