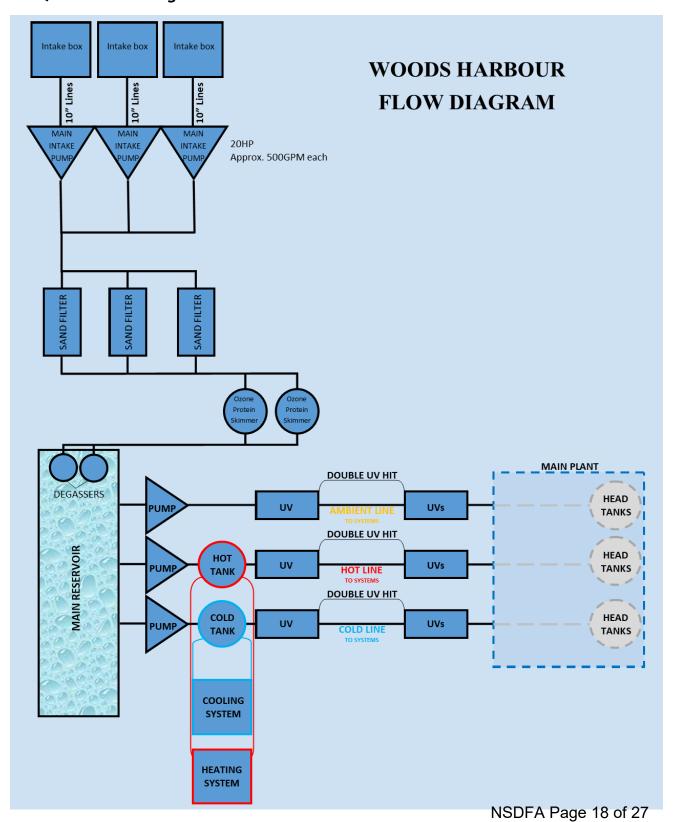

#### 2.3: Water Source

The fresh water source at our Woods Harbour site is a dug well, drilled well and we also have the option of our fresh water reservoir. The water will be treated with a sediment filter, UV filter, and then ozonation.

### AQ#1234 Flow Diagram