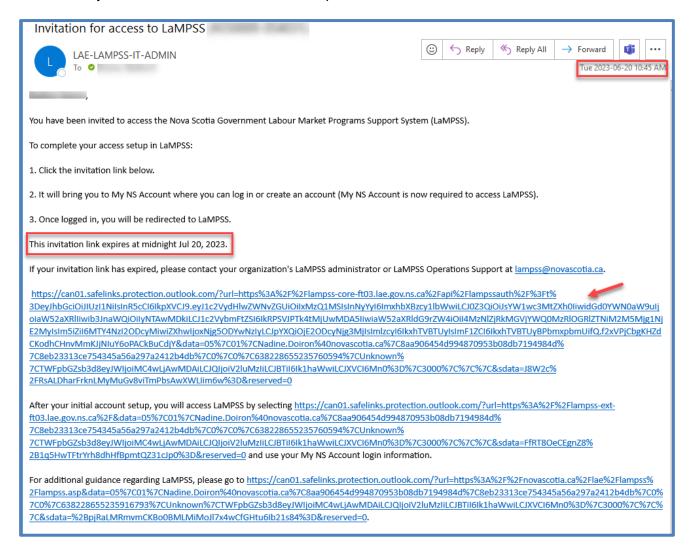

If you receive an "Invitation for Access to LaMPSS" email invitation, an Administrator has granted you access.

The invitation link will expire within 30 days of when it was issued. If you do not activate the link within 30 days, an Administrator will need to request another invite to access LaMPSS.

Click the invitation link to proceed.

If you currently do not have a **My NS Account**, select **Create account**. If you currently have a **My NS Account** and wish to link your current account to LaMPSS, enter your Username and select **Continue**. You are not required to link your personal **My NS Account** to LaMPSS. You can create a separate account for LaMPSS purposes however, it is not recommended if you want to access multiple government services with a single My NS Account.