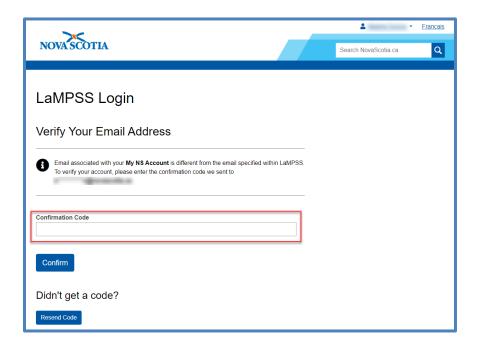

### For External LaMPSS users

**My NS Account** details the steps if you require to create an account or log in with a current account. If you decide to use a different email address than the email address that is used by the Organization (Work account vs Personal account), you will need to verify your email address. You will receive an email with a confirmation code.

Enter the confirmation code and click **Confirm**. If you did not receive the code, click **Resend Code**. This code expires within thirty minutes.

When the code is entered you will receive confirmation that your My NS Account is now linked with your LaMPSS account. Click Continue to proceed to LaMPSS.