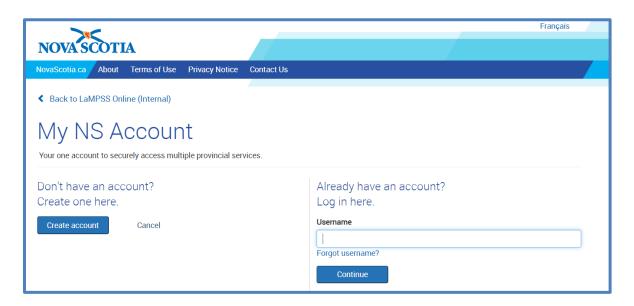

Click the invitation link to proceed.

If you currently do not have a **My NS Account**, select **Create account**. If you currently have a **My NS Account** and wish to link your current account to LaMPSS, enter your Username and select **Continue**. You are not required to link your personal **My NS Account** to LaMPSS. You can create a separate account for LaMPSS purposes however, it is not recommended if you want to access multiple government services with a single My NS Account.