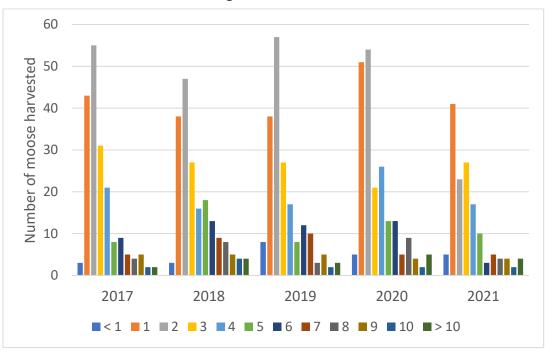

2.1 | 16.6 |
| Overall          | 66.6 | 61.5 | 66.0 | 69.0 | 57.9 |

<sup>\*</sup>Please note success rates are based on number of reports received

### Success Rates\* by Season over the past 5 years

|          | 2018 | 2019 | 2020 | 2021 | 2022 |
|----------|------|------|------|------|------|
| Season 1 | 62.8 | 66.7 | 74.4 | 67.2 | 53.3 |
| Season 2 | 68.7 | 53.5 | 60.2 | 75.4 | 69.4 |
| Season 3 | 58.3 | 73.3 | 75.0 | 84.6 | 78.5 |
| Season 4 | 60.0 | 68.8 | 60.0 | 46.2 | 38.4 |
| Season 5 | 66.7 | 55.6 | 66.7 | 70.0 | 75.0 |
| Season 6 | 37.5 | 62.5 | 85.7 | 71.4 | 50.0 |
| Season 7 | 92.0 | 66.7 | 38.9 | 42.1 | 16.6 |
| Overall  | 66.6 | 61.5 | 66.0 | 69.0 | 57.9 |

<sup>\*</sup>Please note success rates are based on number of reports received

### Moose age at harvest 2017-2021



## Effort (hours hunted /moose) over past 5 years

| 2018 | 147 hours/moose |
|------|-----------------|
| 2019 | 96 hours/moose  |
| 2020 | 155 hours/moose |
| 2021 | 147 hours/moose |
| 2022 | 151 hours/moose |
|      |                 |