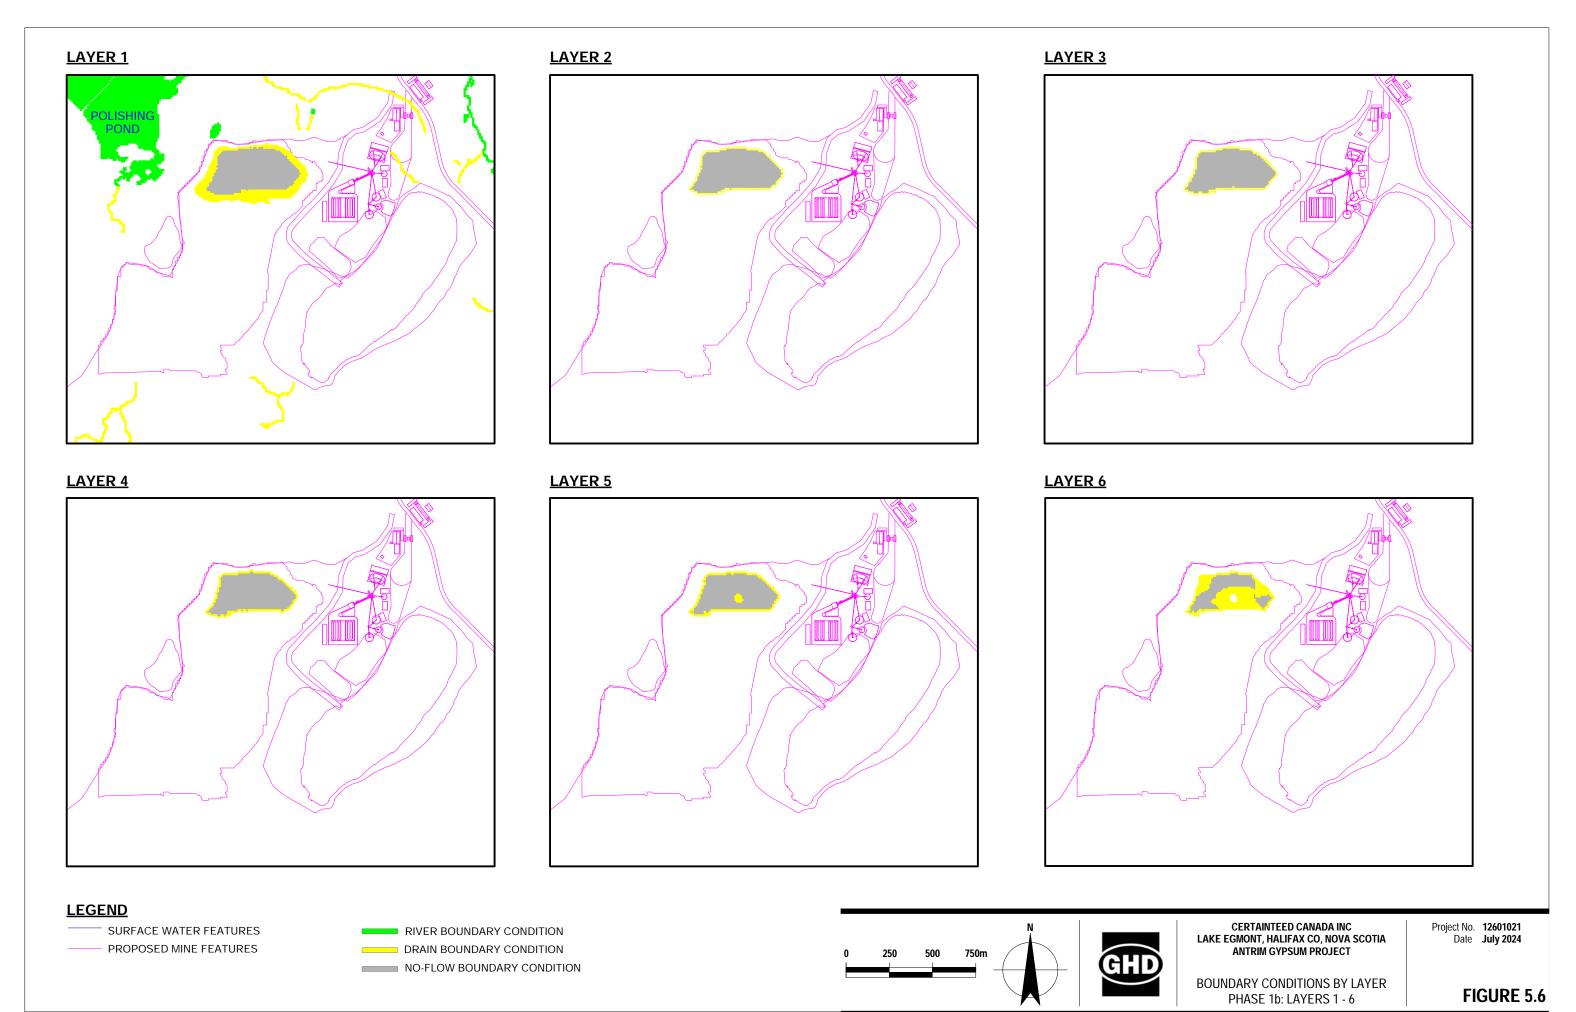

## LAYER 7

# LAYER 8

# LAYER 9

#### **LEGEND**

SURFACE WATER FEATURES
PROPOSED MINE FEATURES

DRAIN BOUNDARY CONDITION

NO FLOW BOUNDARY CONDITION

CERTAINTEED CANADA INC LAKE EGMONT, HALIFAX CO, NOVA SCOTIA ANTRIM GYPSUM PROJECT

BOUNDARY CONDITIONS BY LAYER PHASE 1B: LAYERS 7 - 9 Project No. **12601021**Date **July 2024** 