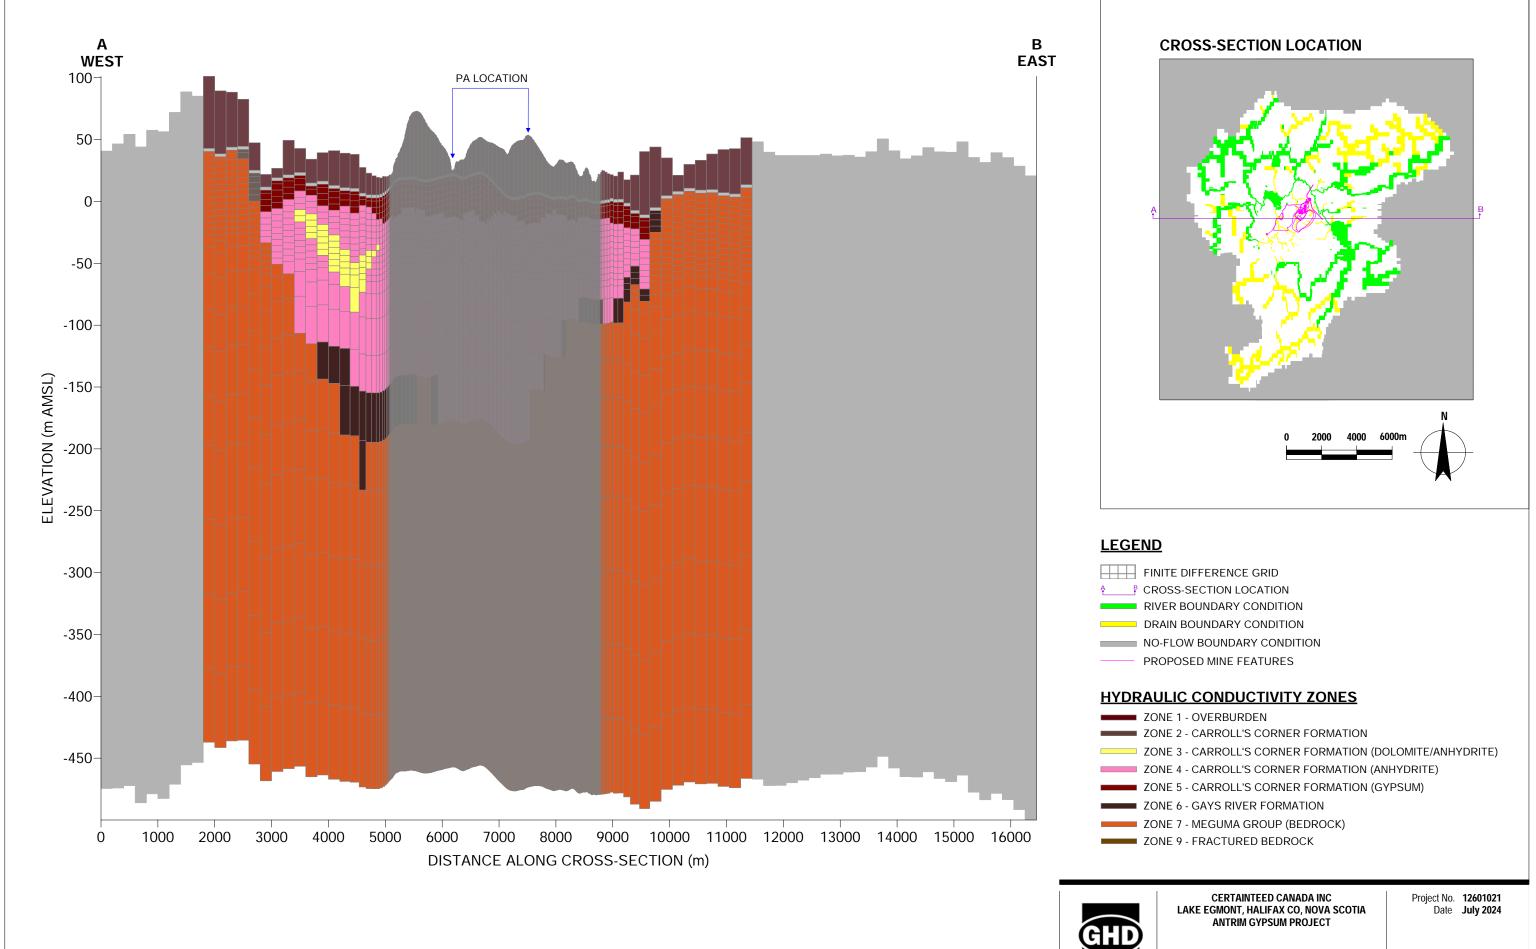

GROUNDWATER FLOW MODEL DOMAIN

CERTAINTEED CANADA INC LAKE EGMONT, HALIFAX CO, NOVA SCOTIA ANTRIM GYPSUM PROJECT

Date **July 2024** 

FINITE DIFFERENCE GRID

Filename:Z:\HEG\12601021\06\_DOCUMENTATION\RPT\RPT\FIG\Figure 5.3 - Finite Difference Grid Cross Section.srf Plot Date: July 17 2024 11:07 AM

VERTICAL FINITE DIFFERENCE GRID