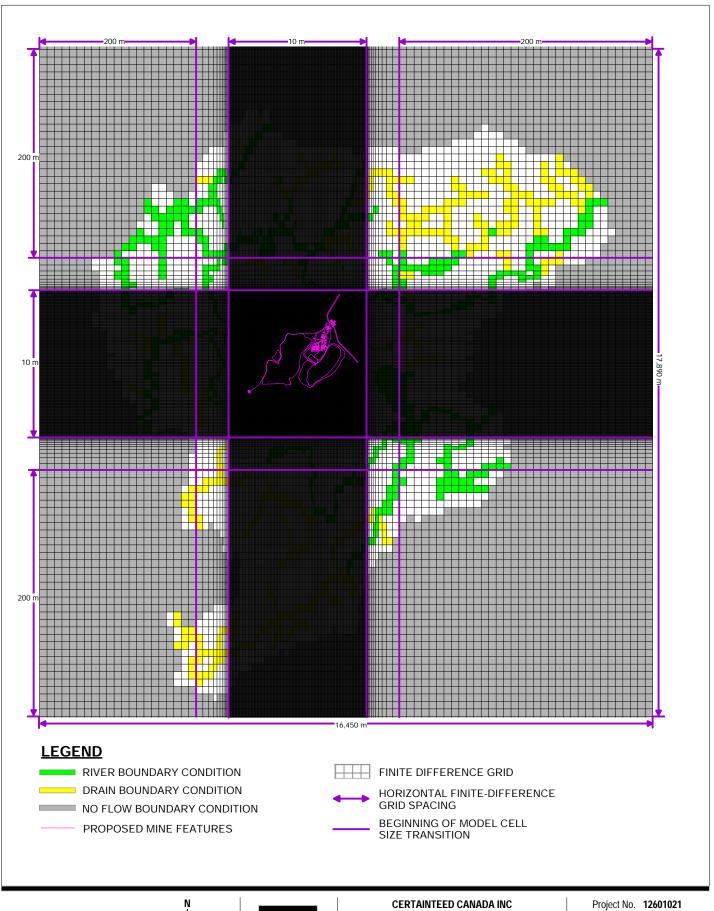

GROUNDWATER FLOW MODEL DOMAIN

CERTAINTEED CANADA INC LAKE EGMONT, HALIFAX CO, NOVA SCOTIA ANTRIM GYPSUM PROJECT

Date **July 2024** 

FINITE DIFFERENCE GRID

Filename:Z:\HEG\12601021\06\_DOCUMENTATION\RPT\RPT\FIG\Figure 5.3 - Finite Difference Grid Cross Section.srf Plot Date: July 17 2024 11:07 AM

VERTICAL FINITE DIFFERENCE GRID