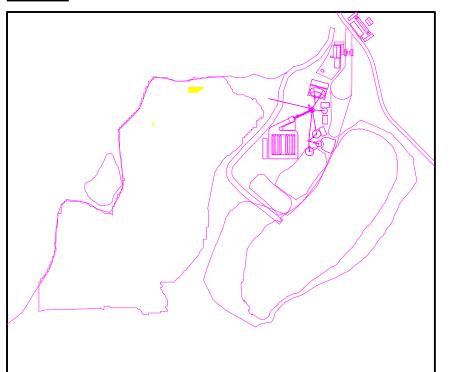

## **LEGEND**

——— SURFACE WATER FEATURES

— MAJOR RIVERS

PROPOSED MINE FEATURES

CERTAINTEED CANADA INC LAKE EGMONT, HALIFAX CO, NOVA SCOTIA ANTRIM GYPSUM PROJECT

GROUNDWATER FLOW MODEL BOUNDARY CONDITIONS - PHASE 1b Project No. **12601021**Date **July 2024** 