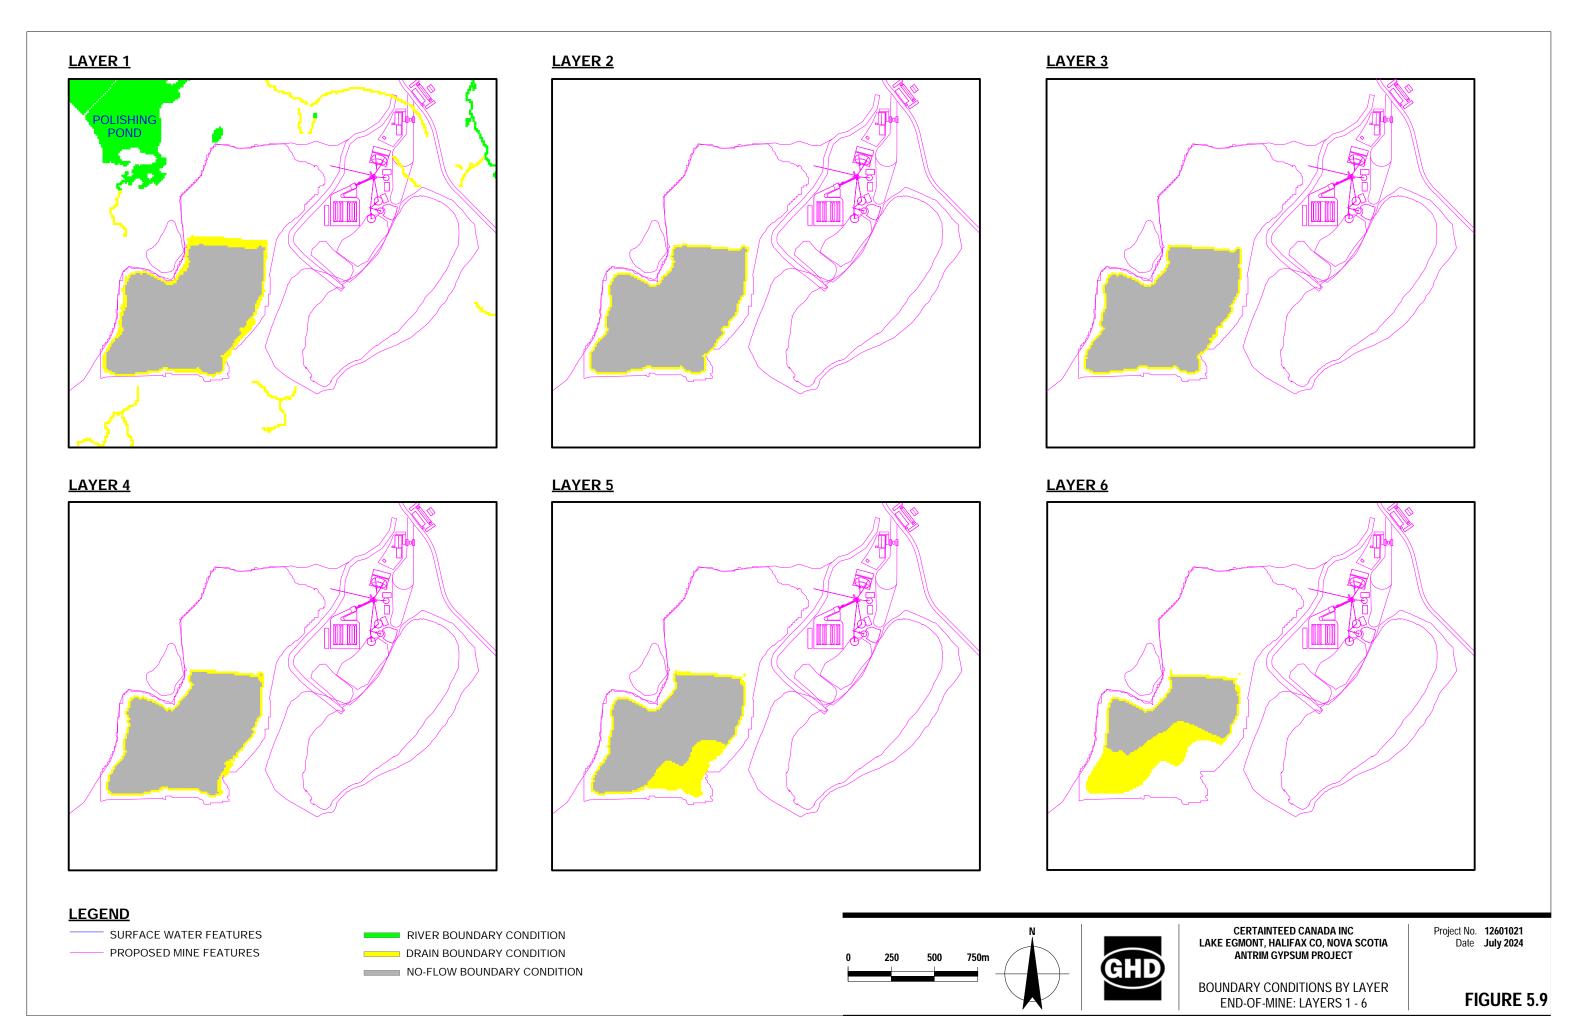

## LAYER 7

# LAYER 8

# LAYER 9

#### **LEGEND**

SURFACE WATER FEATURES
PROPOSED MINE FEATURES

DRAIN BOUNDARY CONDITION

NO FLOW BOUNDARY CONDITION

CERTAINTEED CANADA INC LAKE EGMONT, HALIFAX CO, NOVA SCOTIA ANTRIM GYPSUM PROJECT

BOUNDARY CONDITIONS BY LAYER PHASE 1B: LAYERS 7 - 9 Project No. **12601021**Date **July 2024** 