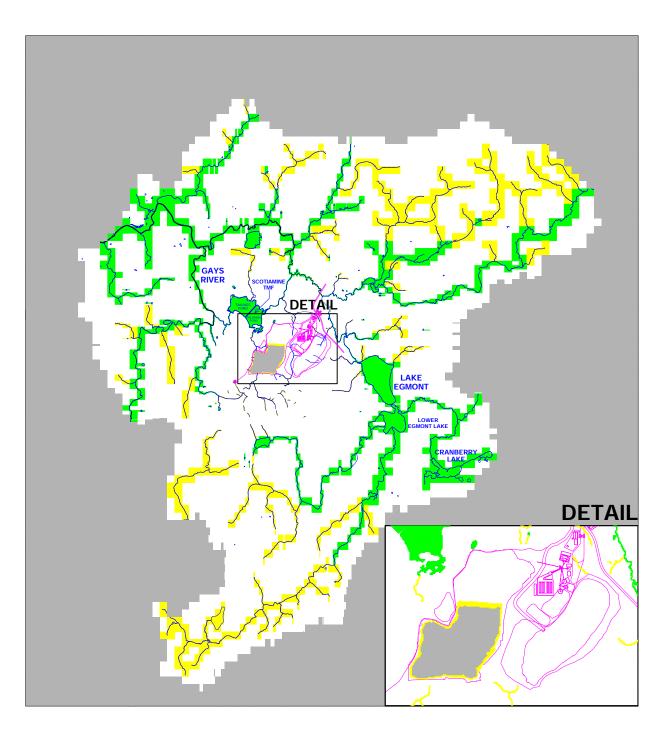

## **LEGEND**

SURFACE WATER FEATURES

— MAJOR RIVERS

PROPOSED MINE FEATURES

CERTAINTEED CANADA INC LAKE EGMONT, HALIFAX CO, NOVA SCOTIA ANTRIM GYPSUM PROJECT

GROUNDWATER FLOW MODEL BOUNDARY CONDITIONS - BASELINE CONDITIONS Project No. **12601021**Date **July 2024** 