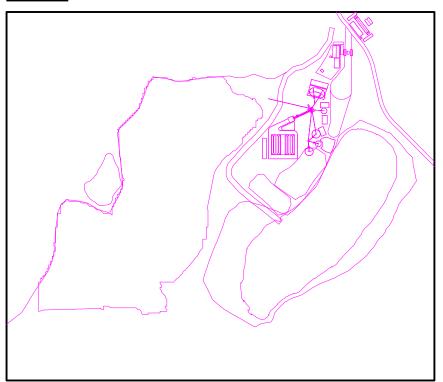

## **LEGEND**

SURFACE WATER FEATURES

— MAJOR RIVERS

PROPOSED MINE FEATURES

CERTAINTEED CANADA INC LAKE EGMONT, HALIFAX CO, NOVA SCOTIA ANTRIM GYPSUM PROJECT

GROUNDWATER FLOW MODEL BOUNDARY CONDITIONS - PHASE 2 END-OF-MINE Project No. **12601021**Date **July 2024** 