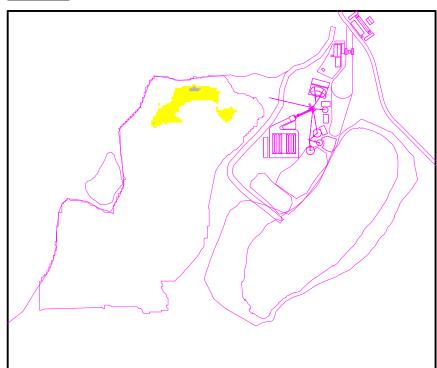

## **LEGEND**

SURFACE WATER FEATURES

— MAJOR RIVERS

PROPOSED MINE FEATURES

CERTAINTEED CANADA INC LAKE EGMONT, HALIFAX CO, NOVA SCOTIA ANTRIM GYPSUM PROJECT

GROUNDWATER FLOW MODEL BOUNDARY CONDITIONS - BASELINE CONDITIONS Project No. **12601021**Date **July 2024** 