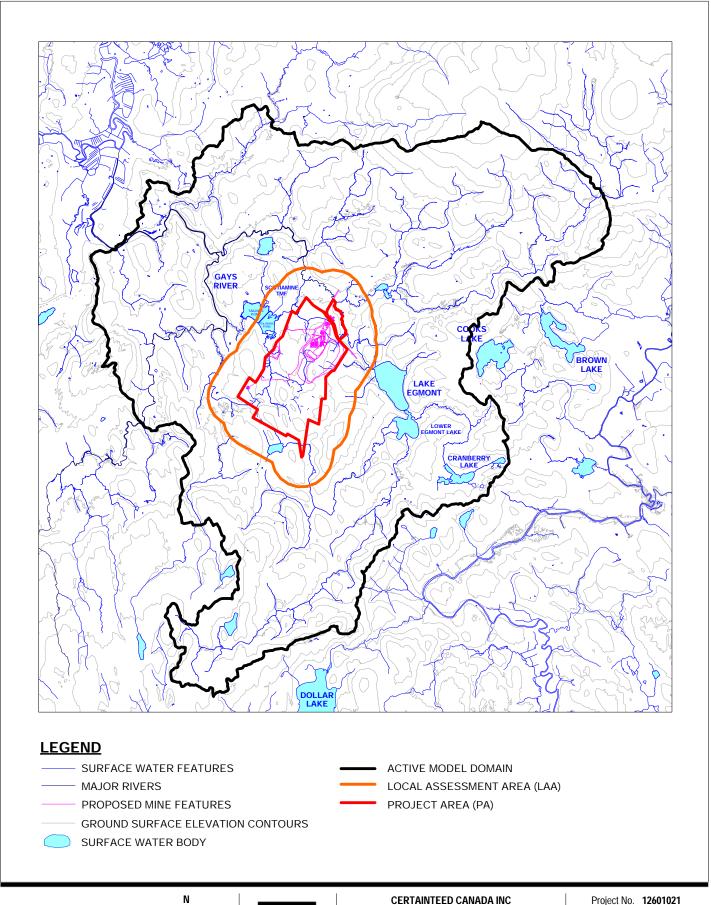

GROUNDWATER FLOW MODEL DOMAIN

CERTAINTEED CANADA INC LAKE EGMONT, HALIFAX CO, NOVA SCOTIA ANTRIM GYPSUM PROJECT

Date **July 2024** 

FINITE DIFFERENCE GRID

Filename:Z:\HEG\12601021\06\_DOCUMENTATION\RPT\RPT\FIG\Figure 5.3 - Finite Difference Grid Cross Section.srf Plot Date: July 17 2024 11:07 AM