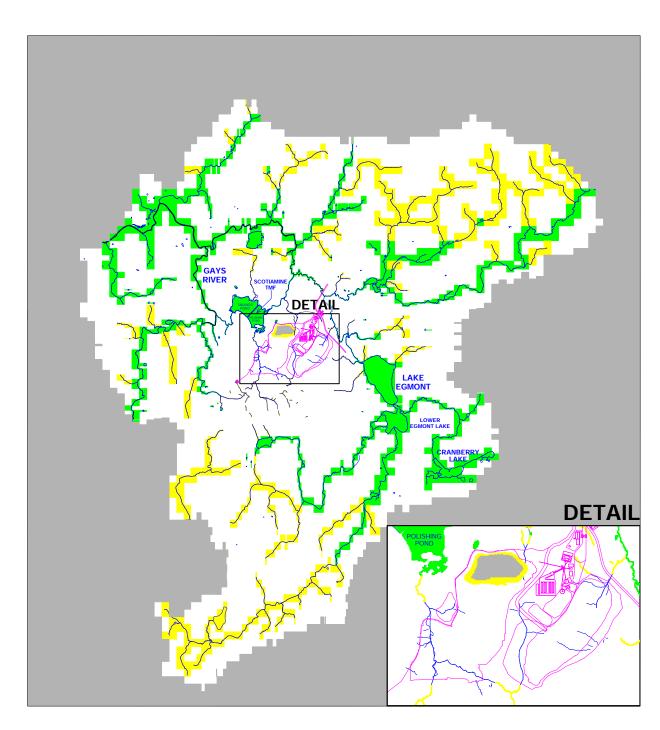

## **LEGEND**

——— SURFACE WATER FEATURES

— MAJOR RIVERS

PROPOSED MINE FEATURES

CERTAINTEED CANADA INC LAKE EGMONT, HALIFAX CO, NOVA SCOTIA ANTRIM GYPSUM PROJECT

GROUNDWATER FLOW MODEL BOUNDARY CONDITIONS - PHASE 1b Project No. **12601021**Date **July 2024** 