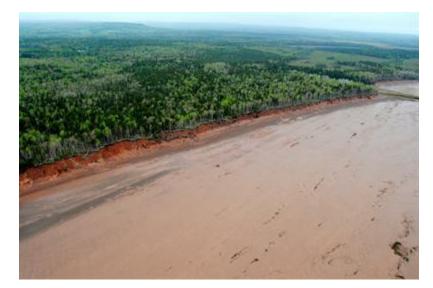

### Overview

Inner Bay of Fundy salt marsh and forest

# **Ecological Values**

Salt marsh

Surrounding forest of second growth spruce and intolerant hardwood

Large rich forest wetland of white ash, spruce, fir and red maple