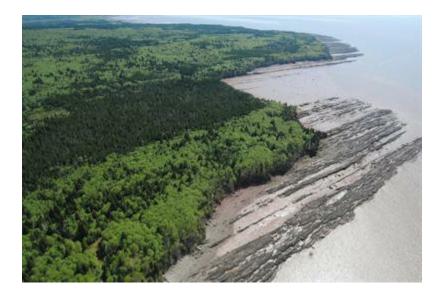

## Overview

Coastal fossil rich shoreline and forest in Cumberland Basin

# **Ecological Values**

Rich estuarine flats

Some clearcuts and second growth forest