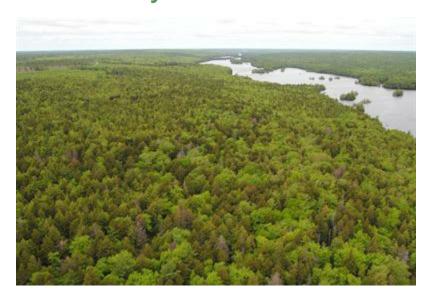

## Overview

Old forest of red spruce, hemlock and white pine

# **Ecological Values**

Old forest of red spruce, hemlock and white pine