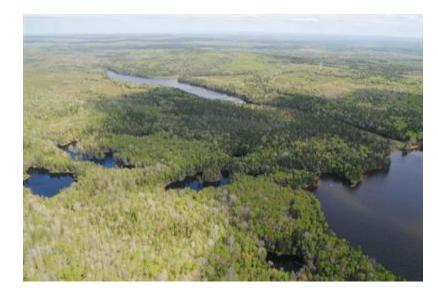

## Overview

Forest patch with karst features and rare plants

# **Ecological Values**

Karst features

Mixed mature forest of intolerant hardwood and spruce

Provincially vulnerable eastern white cedar

At least 4 other species of rare plants