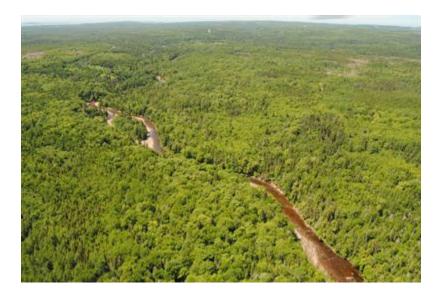

# Overview

3.5 km of frontage on Southwest Mabou River

# **Ecological Values**

Rich river floodplain with several rare plant species

Remnant old tolerant hardwood along the river

Mixed coniferous and deciduous forest of varying ages in upland portions