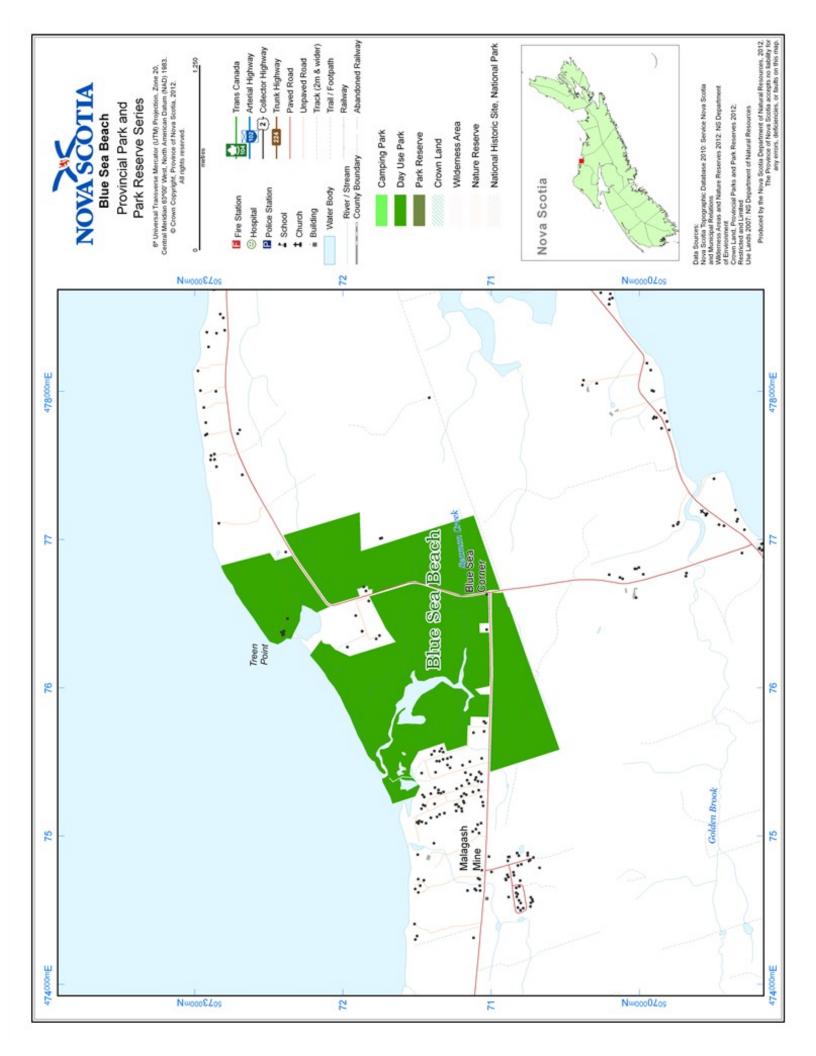

# Blue Sea Beach Provincial Park

#### County

Cumberland

#### Size

202.02 Hectares

#### **Location NS Atlas**

18 W 4