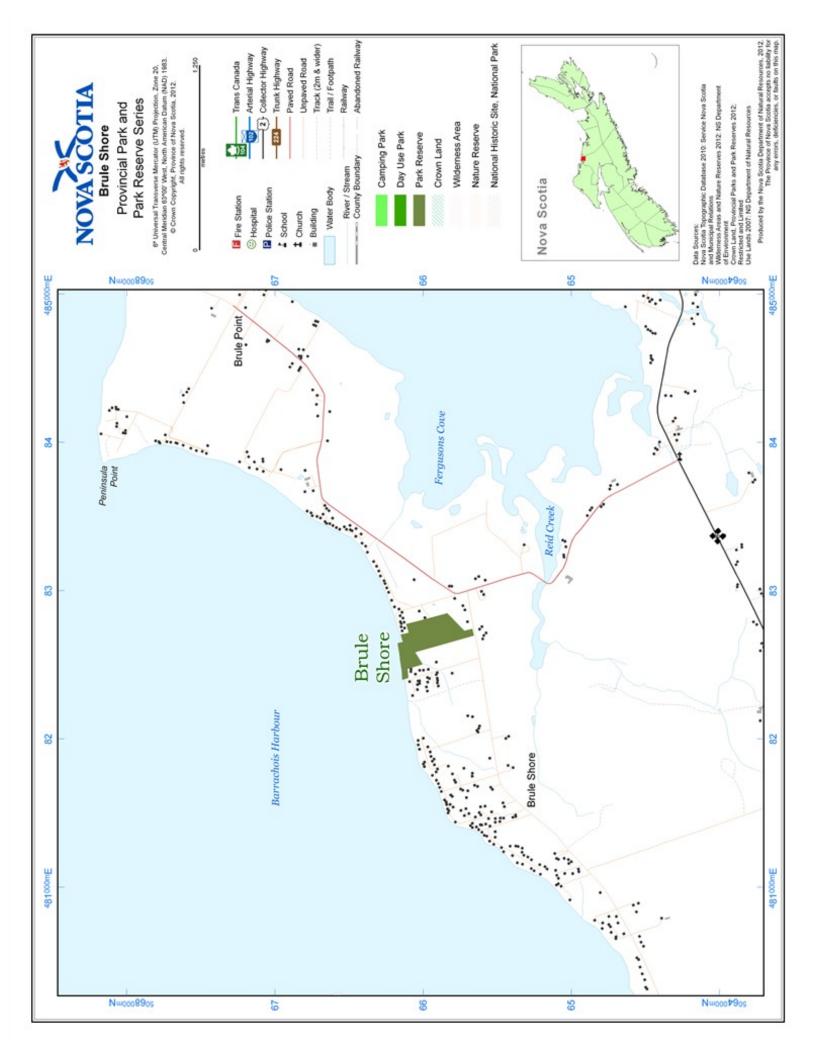

# **Brule Shore Provincial Park**

### County

Colchester

#### **Location NS Atlas**

29 X 1

## **Tourism Values**

Coastal property with 245 metres of shoreline on the Northumberland Strait; just off the Northumberland Shore region.