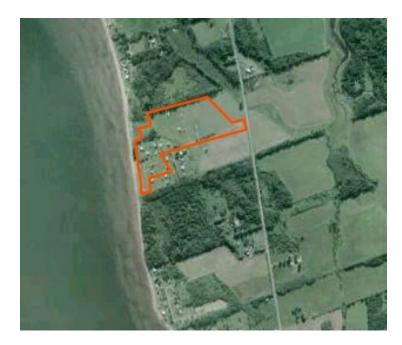

# **Brule Shore Provincial Park**

#### Size

9.47 Hectares

# **Overview**

Coastal property on the Northumberland Strait

### **Protection Values**

Publically-owned coastal property in a region where coastal lands are largely privately-owned and highly fragmented. Sandy shoreline and single sand dune with accompanying wetland.

## **Tourism Values**

Coastal property with 245 metres of shoreline on the Northumberland Strait; just off the Northumberland Shore region.