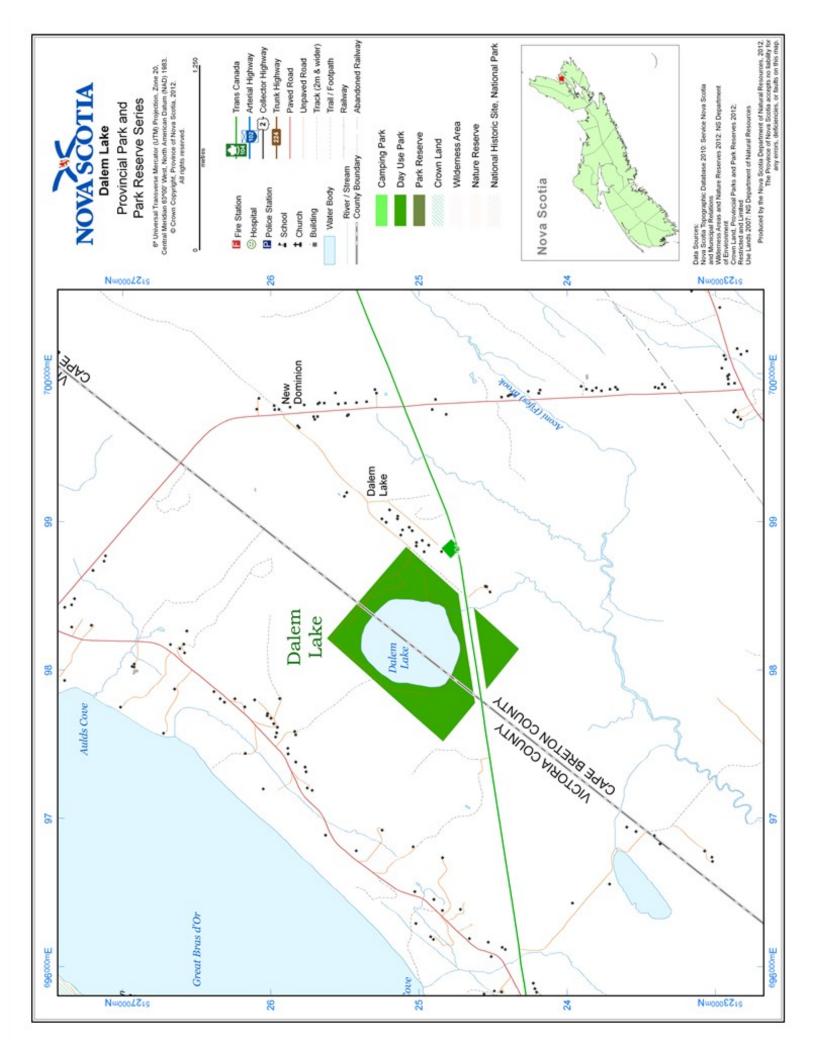

## **Dalem Lake Provincial Park**

County Victoria

Size 47.72 Hectares

Classification Outdoor Recreation

Status Designated; Operational

Location NS Atlas

Managed As Supporting Park

## **Overview**

A popular beach park on Dalem Lake, just off Highway 105