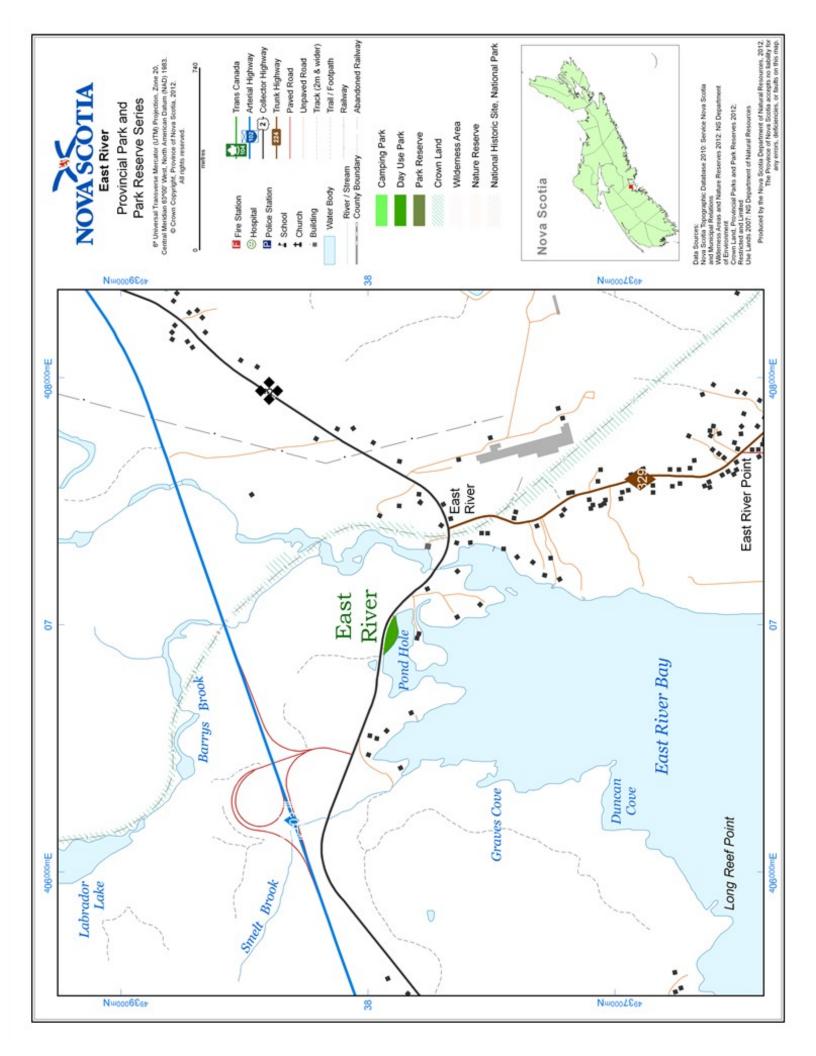

# **East River Provincial Park**

County

Lunenburg

Size

0.51 Hectares

Classification

Wayside

**Status** 

Designated; Operational

**Location NS Atlas** 

66 Y 4

**Managed As** 

Supporting Park