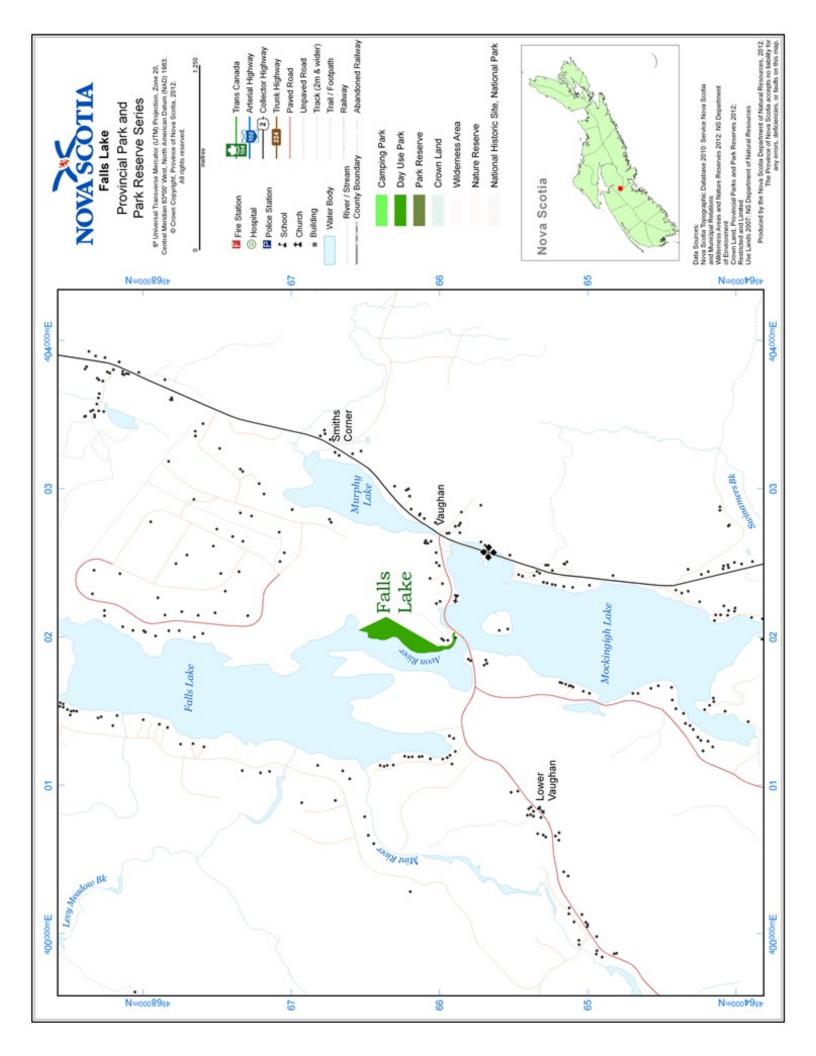

# **Falls Lake Provincial Park**

### County

Hants

### **Location NS Atlas**

57 X 4