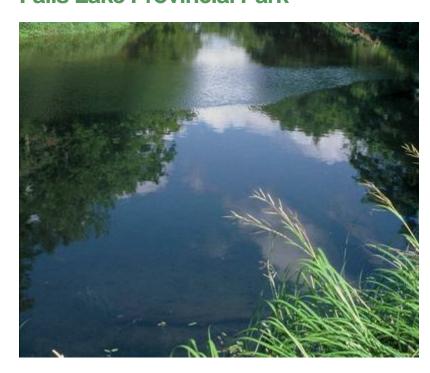

# **Overview**

A small picnic park on Falls Lake

# **Tourism Values**

Small roadside park on Route 14; serves primarily local area; offers picnicking and lake access