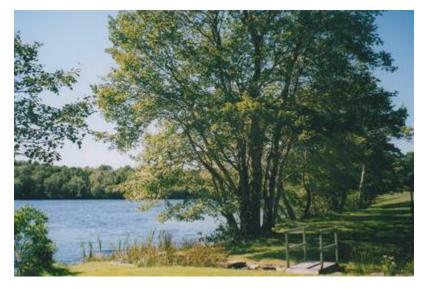

## **Glenwood Provincial Park**

County Yarmouth Size 38.76 Hectares Classification Wayside Status Designated; Operational Location NS Atlas 82 W 5

Managed As Supporting Park

| Overview                                                                   | Annual Visitation                                                           |
|----------------------------------------------------------------------------|-----------------------------------------------------------------------------|
| A small picnic park on Rickers Lake                                        | Unknown                                                                     |
| Protection Values                                                          | Operating Cost                                                              |
| One species of non-vascular plant found at the park is listed as imperiled | \$11,930                                                                    |
| Education Values                                                           | Other Site Considerations                                                   |
| Education Values No significant values identified                          | Partnership under development with Municipality to manage shoreline access. |
| Tourism Values                                                             |                                                                             |

Picnic park close to 100-series highway; major portion of lake in public ownership

## **Outdoor Recreation Values**

Picnicking, carry-in boating, beach access

© Crown Copyright 2013, Province of Nova Scotia - 2013-10-24 11:25 AM