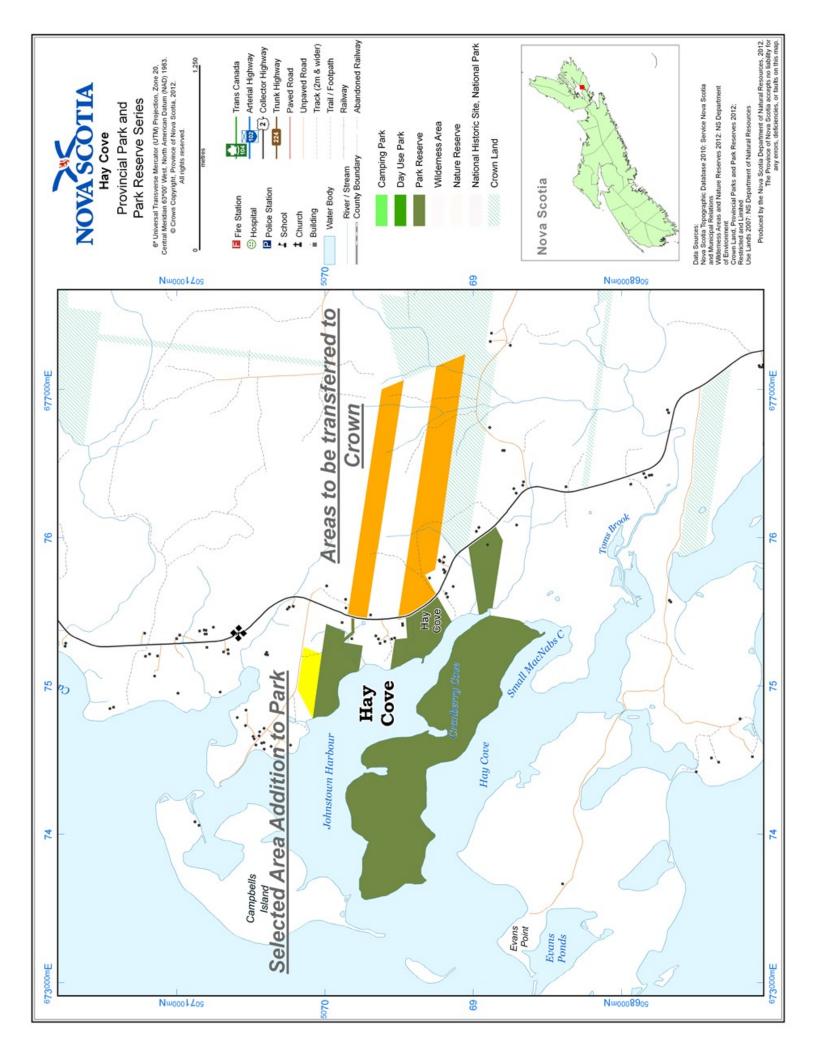

# **Hay Cove Provincial Park**

County

Richmond

Size

120.78 Hectares

Classification

Unclassified

**Status** 

Reserve

**Location NS Atlas** 

23 X 5

**Managed As** 

Supporting Park

### Overview

Relatively large property with extensive frontage on the Bras d'Or Lake. Portion of property east of Highway 4 to be transferred to Crown lands.

## **Other Site Considerations**

Portion of property to be transferred to Crown Lands

NOVA SCOTIA