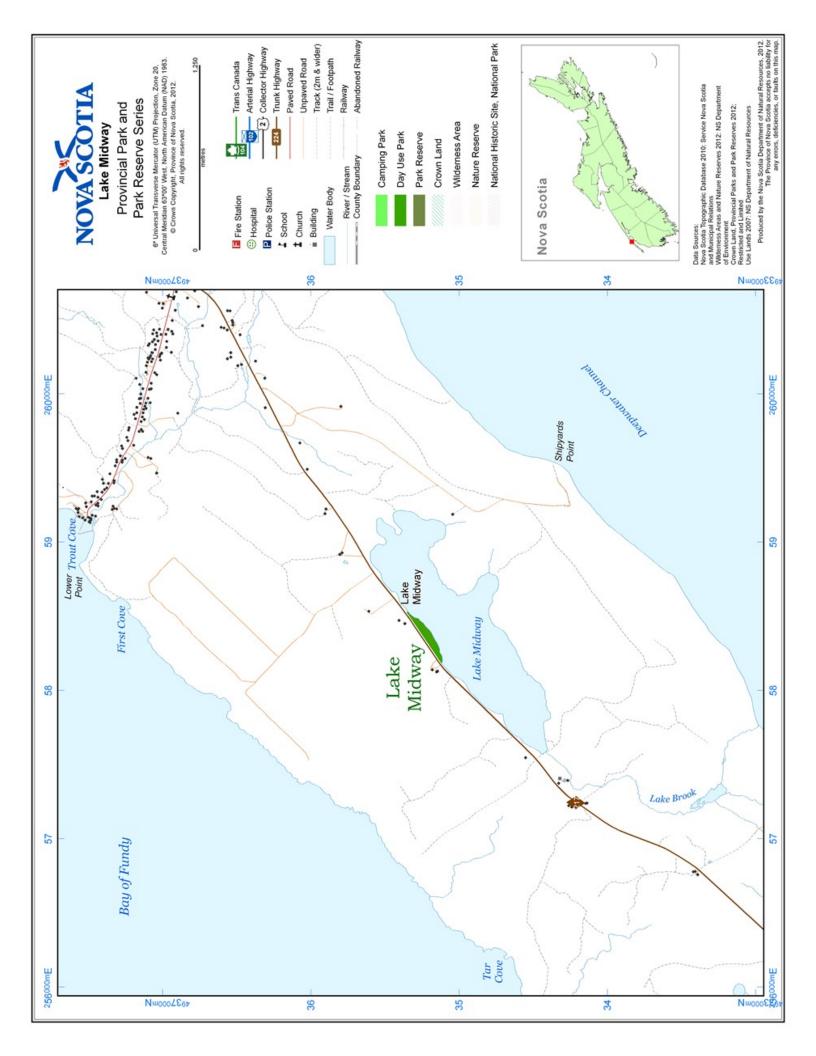

# **Lake Midway Provincial Park**

**County** 

Digby

Size

1.72 Ha

Classification

Wayside

**Status** 