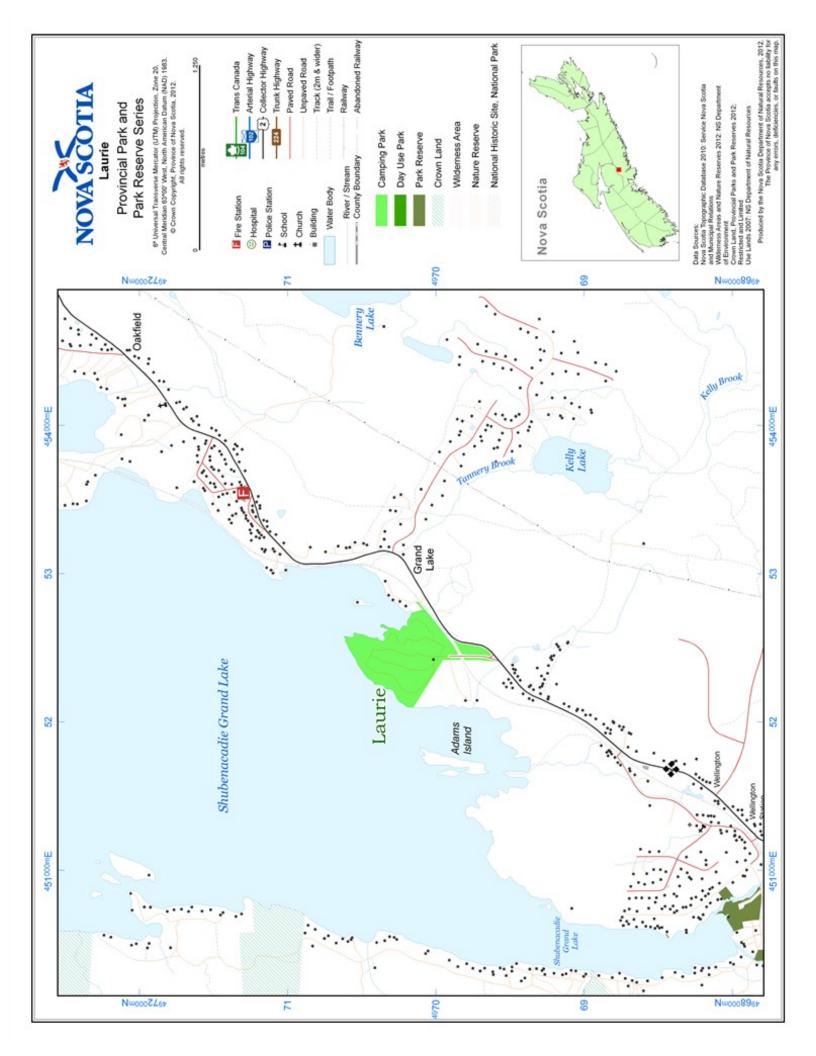

#### **Location NS Atlas**

58 Y 3

# **Tourism Values**

Regionally significant freshwater opportunity in Halifax Regional Municipality; close to metro Halifax-Dartmouth; close to Highway 102; on the Historic Shubenacadie Canal system