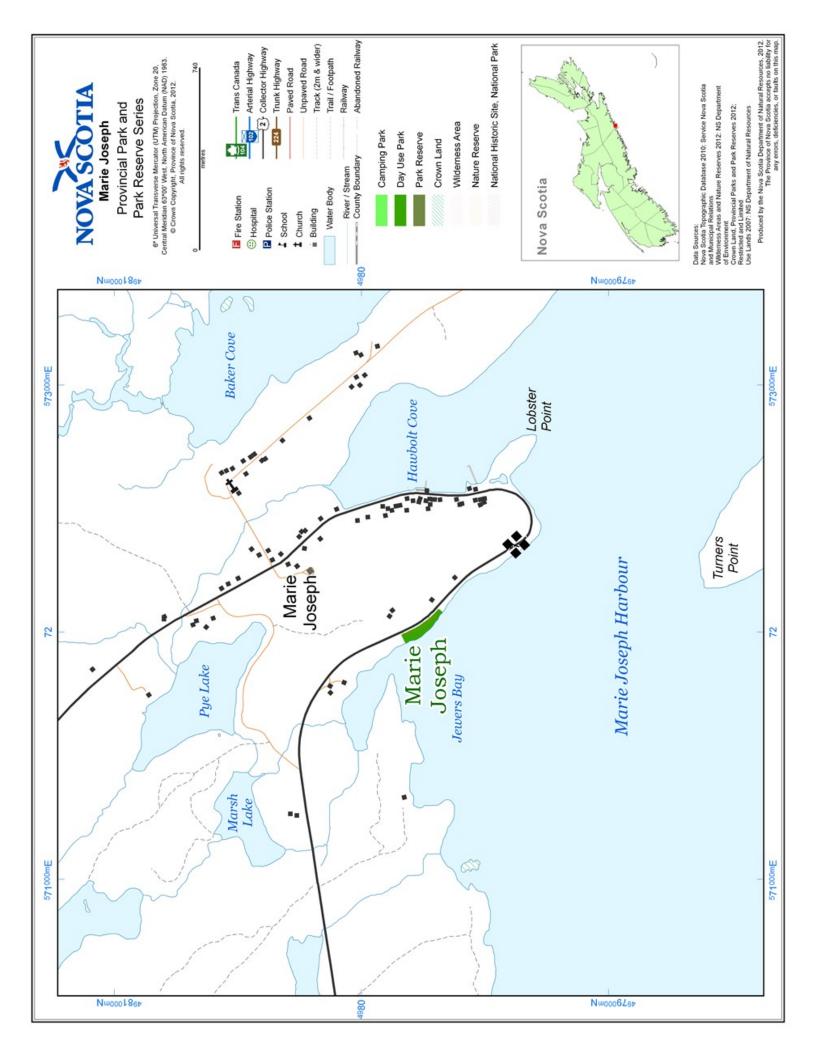

# **Marie Joseph Provincial Park**

County

Guysborough

Size 0.68 Hectares

Classification Wayside

Status Undesignated; Operational

Location NS Atlas 61 Y 1

Managed As Supporting Park