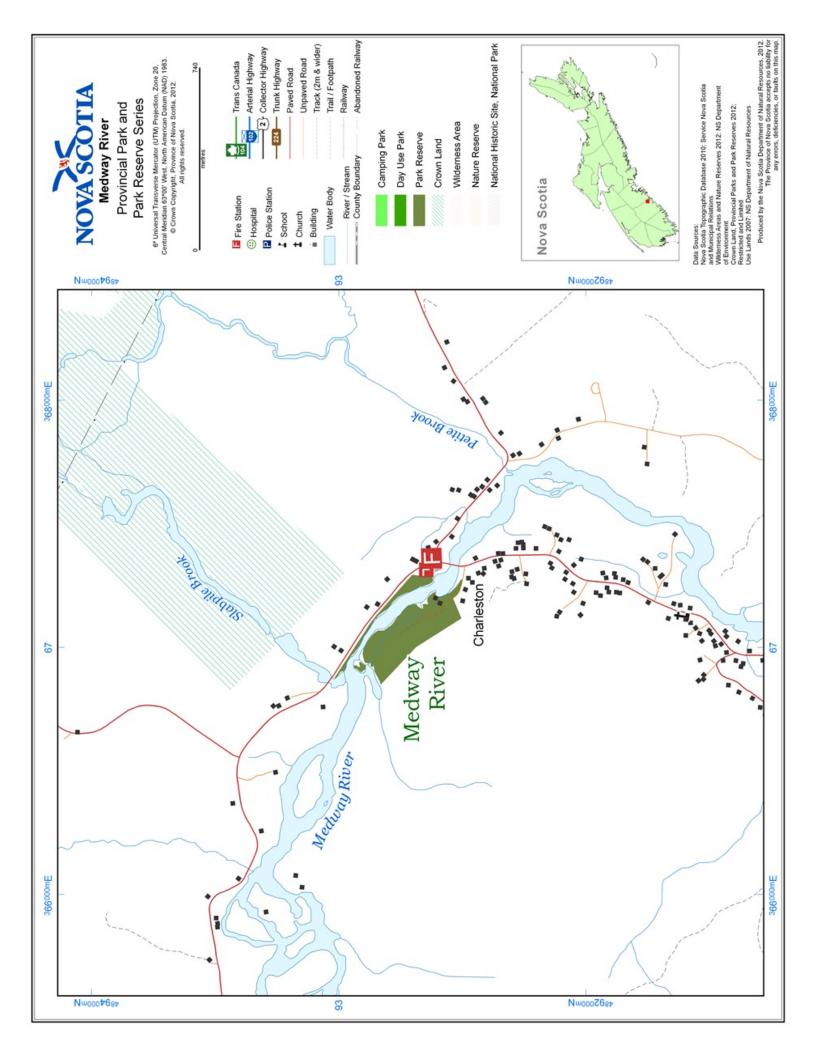

# **Medway River Provincial Park**

## County

Queens

#### Size

7.55 Hectares

## **Status**

Reserve

## **Managed As**

Supporting Park

# Overview

Small property providing access to the Medway River

#### **Tourism Values**

One of a limited number of public access points on the Medway River

# **Outdoor Recreation Values**

River access, fishing