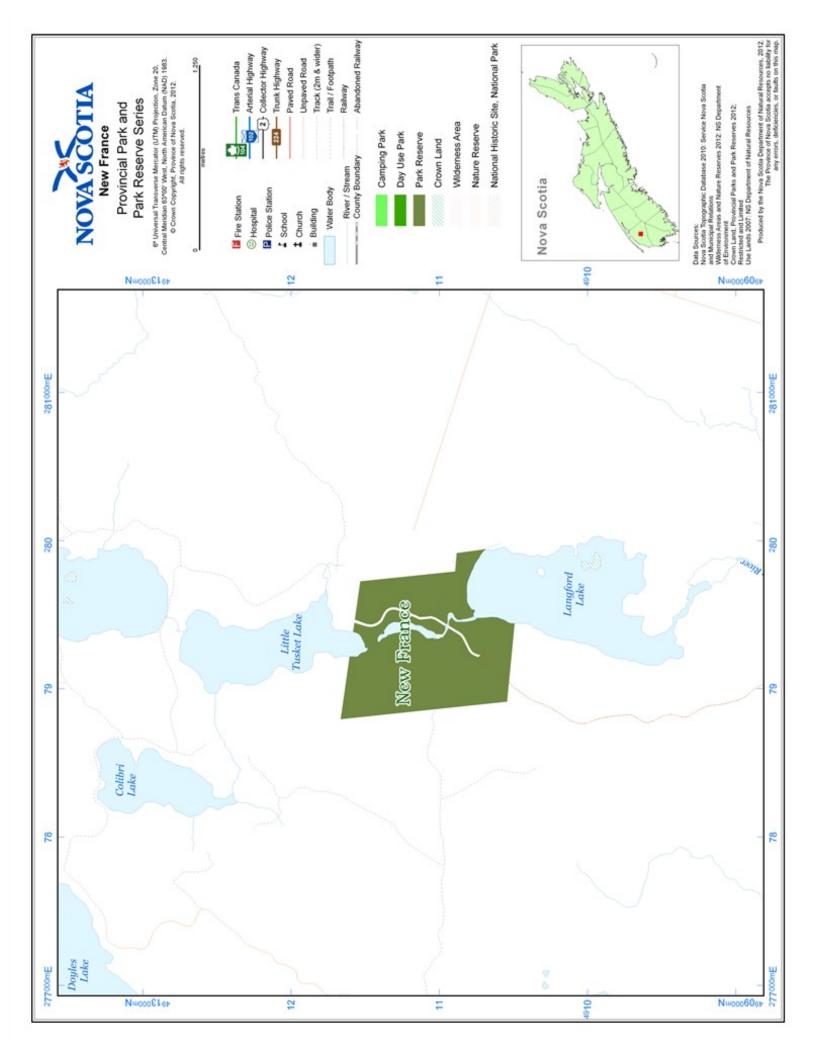

# **New France Provincial Park**

County

Digby

Size

85.71 Hectares

Classification

Historic

**Status** 

Reserve

**Location NS Atlas** 

71 X 4

**Managed As** 

Supporting Park

#### Overview

New France includes much of the site associated with the "Electric City", a short-lived, but historic community which had electric lights long before surrounding areas

#### **Protection Values**

Protects remnants of the "Electric City", including old cellars and foundations

### **Education Values**

Themes relating to the "Electric City"

## **Tourism Values**

Fairly remote locations

# **Outdoor Recreation Values**

Lake access