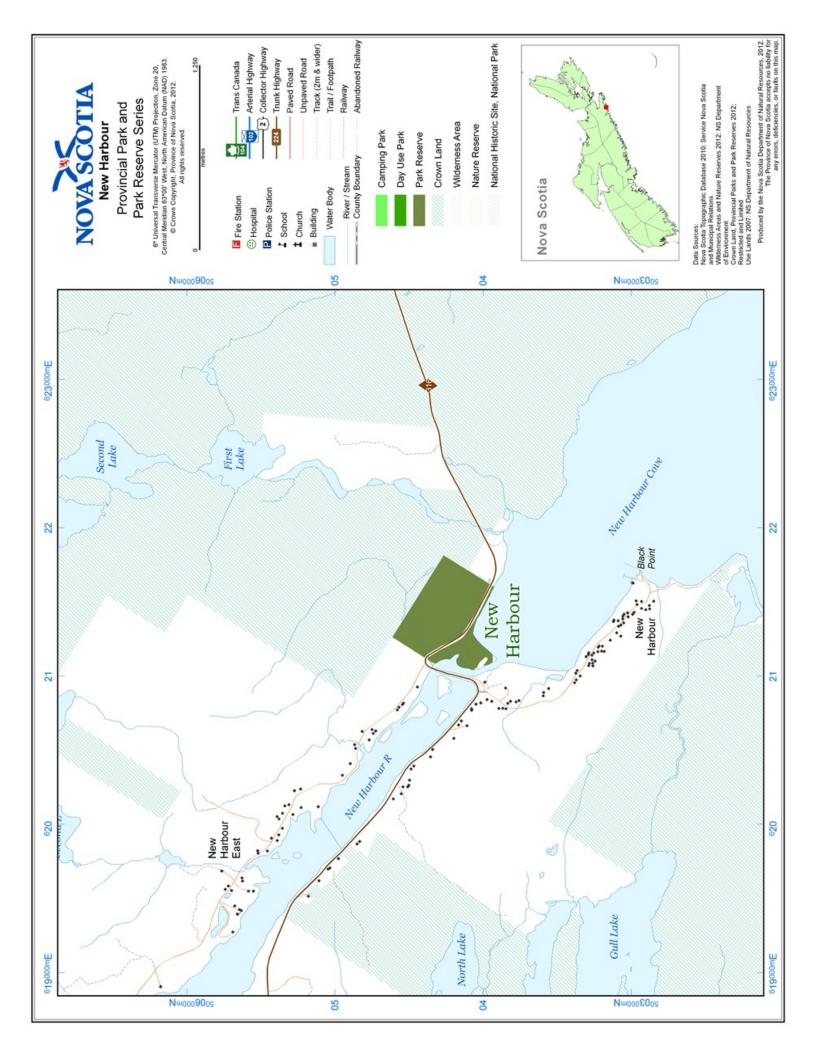

# **New Harbour Provincial Park**

County

Guysborough

Size 29.16 Hectares

Classification Unclassified

Status Reserve

Location NS Atlas

Managed As Supporting Park

# **Overview**

Coastal property with high quality beach

# **Protection Values**

Identified by the N.S. Department of Environment as a portion of lands (Patch # 220) that could contribute to the Province's goal of protecting 12 % of the land base by 2015

#### **Tourism Values**

High quality beach with back-up land; proximity to Tor Bay Provincial Park; has the potential of contributing to the establishment of a significant coastal destination park in this area; immediate proximity to Route 316.

## **Outdoor Recreation Values**

Carry-in boating, beach access, fishing

© Crown Copyright 2013, Province of Nova Scotia - 2013-10-24 11:26 AM