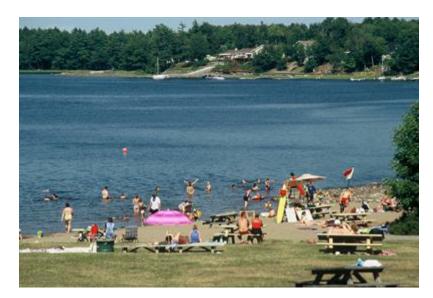

#### Overview

Popular picnic and beach park on Shubenacadie Grand Lake

### **Tourism Values**

Regionally and locally significant; serves high population area; near Highway 102; one of few provincial day-use parks on freshwater lake near metro Halifax/Dartmouth; offers lake access, picnicking, walking trails; on Shubenacadie Canal system; close to Laurie Provincial Park

## **Outdoor Recreation Values**

Hiking and walking, boat launch, supervised beach, picnicking, fishing