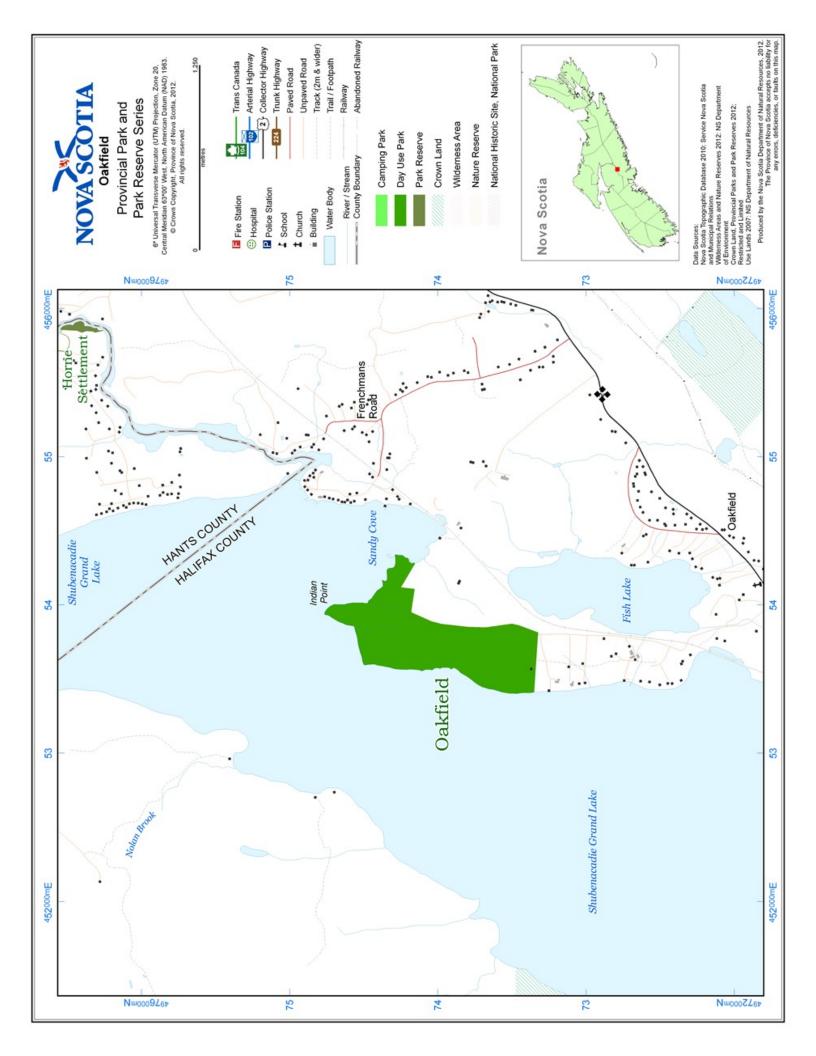

#### County

Halifax

#### Size

55.62 Hectares

#### **Location NS Atlas**

58 7 2

### **Managed As**

Supporting Park