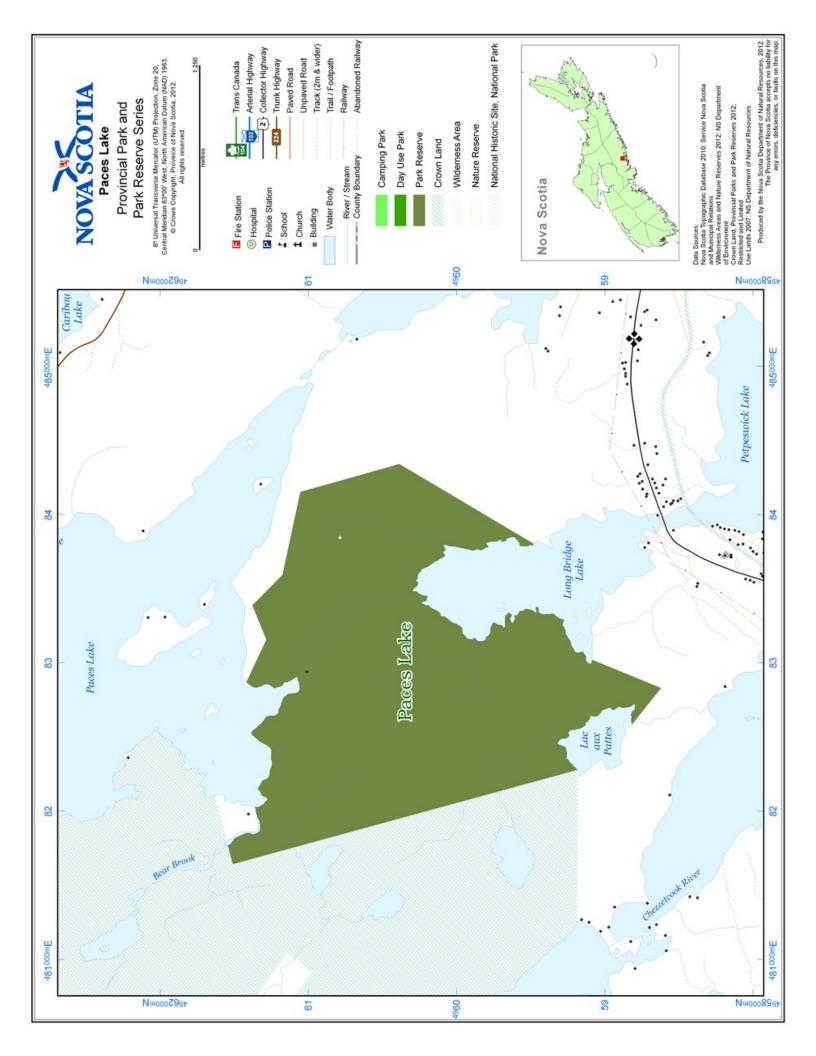

# **Paces Lake Provincial Park**

**County** Halifax

Size

399.36 Hectares

Classification

Unclassified

**Status** 

Reserve

### Overview

Large, inland property in natural condition with significant frontage on Paces Lake.

## **Protection Values**

Several significant wetlands, contiguous mature tolerant coniferous forests. Lakeshore frontage on two lakes. Contiguous mature tolerant coniferous forests.

### **Outdoor Recreation Values**

Hiking, boating, fishing; the property was expropriated in 1978 for the purpose of establishing a public recreational area.

## **Other Site Considerations**

No road access; possible lease on this property

NOVASCOTIA