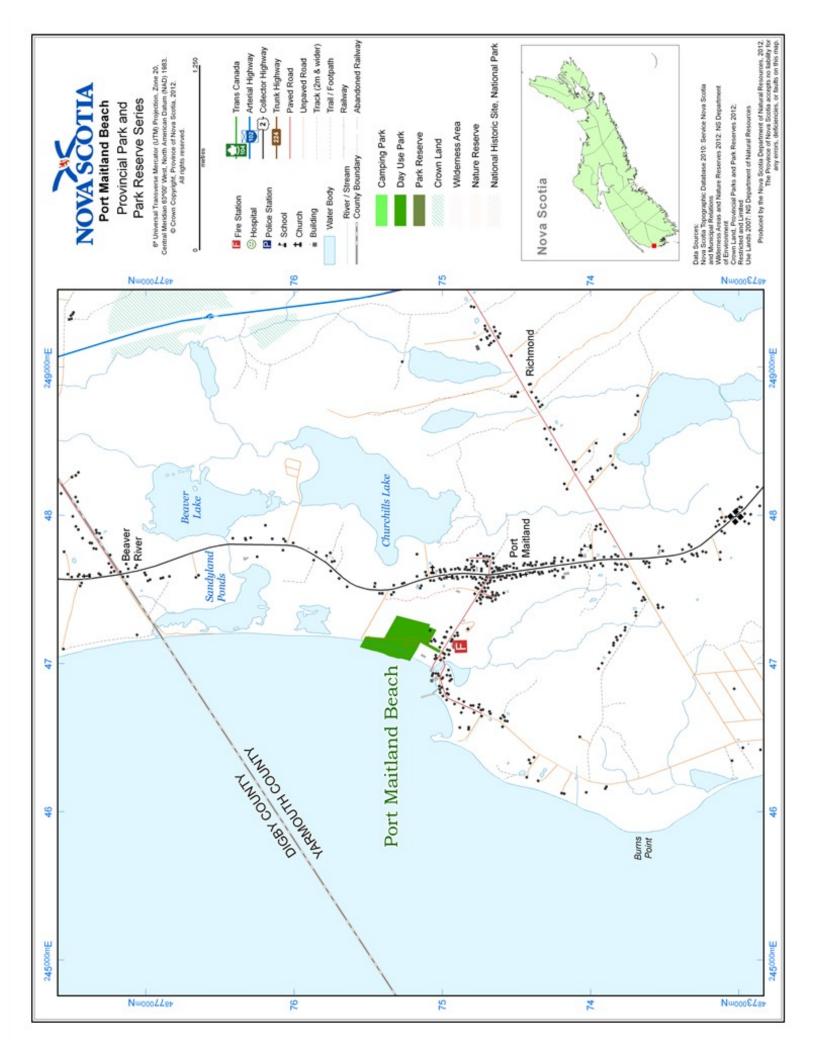

onal

#### **Location N.S. Atlas**

81 Y 1

#### **Managed As**

Supporting Park

## Overview

Small beach and picnic park on the Atlantic Ocean

## **Protection Values**

No significant values identified

## **Education Values**

No significant values identified

## **Tourism Values**

Small wayside park on Evangeline Trail; well-used by Yarmouth-area residents

## **Outdoor Recreation Values**

Beach access, picnicking, carry-in boating

## **Annual Visitation**

Unknown

## **Operating Cost**

\$18,830

## **Other Site Considerations**

Vandalism has been an issue in past; access cannot be restricted

Susceptible to coastal processes (storm events with high tide surge or wind driven waves) that cause site erosion

© Crown Copyright 2013, Province of Nova Scotia - 2013-10-24 11:27 AM