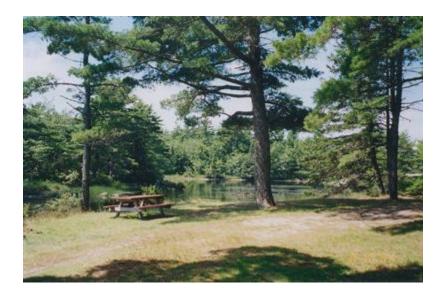

#### Overview

A small, shaded picnic park overlooking the Sable River

#### **Tourism Values**

Small picnic park off Lighthouse Route

## **Outdoor Recreation Values**

Picnicking