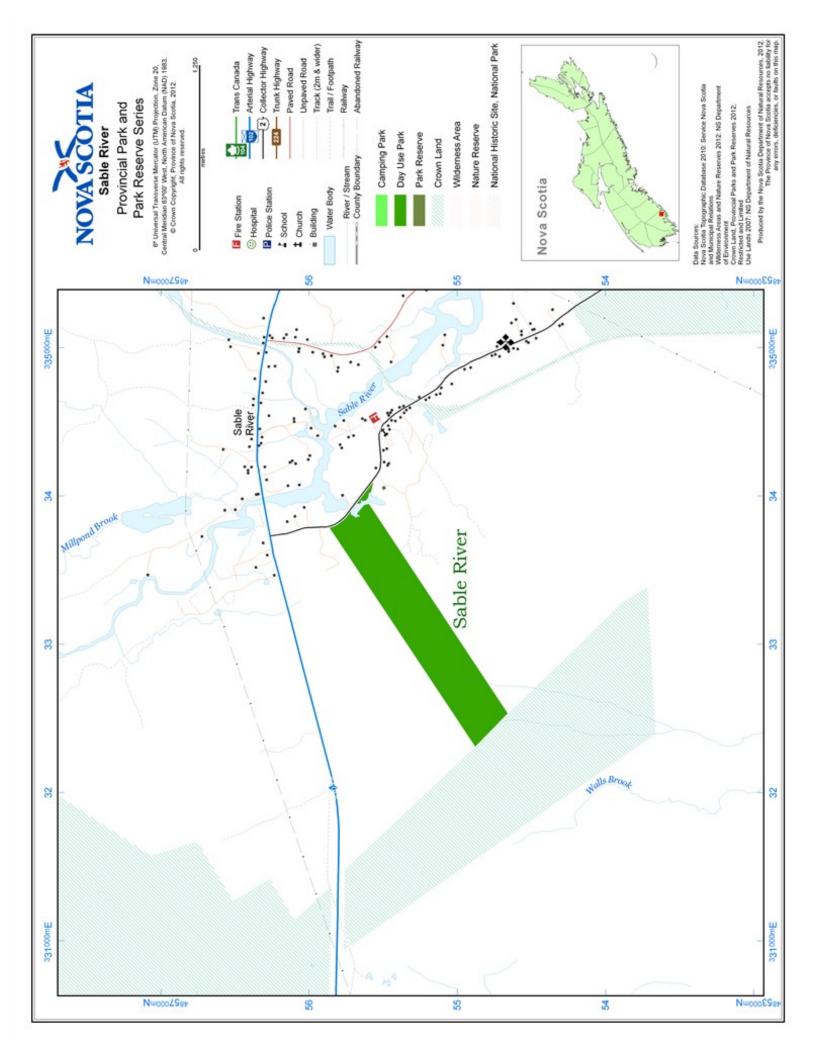

# **Sable River Provincial Park**

County

Shelburne

Size

53.65 Hectares

Classification

Wayside

**Status** 

Designated; Operational

**Location N.S. Atlas:** 

83 Z 4

**Managed As** 

Supporting Park