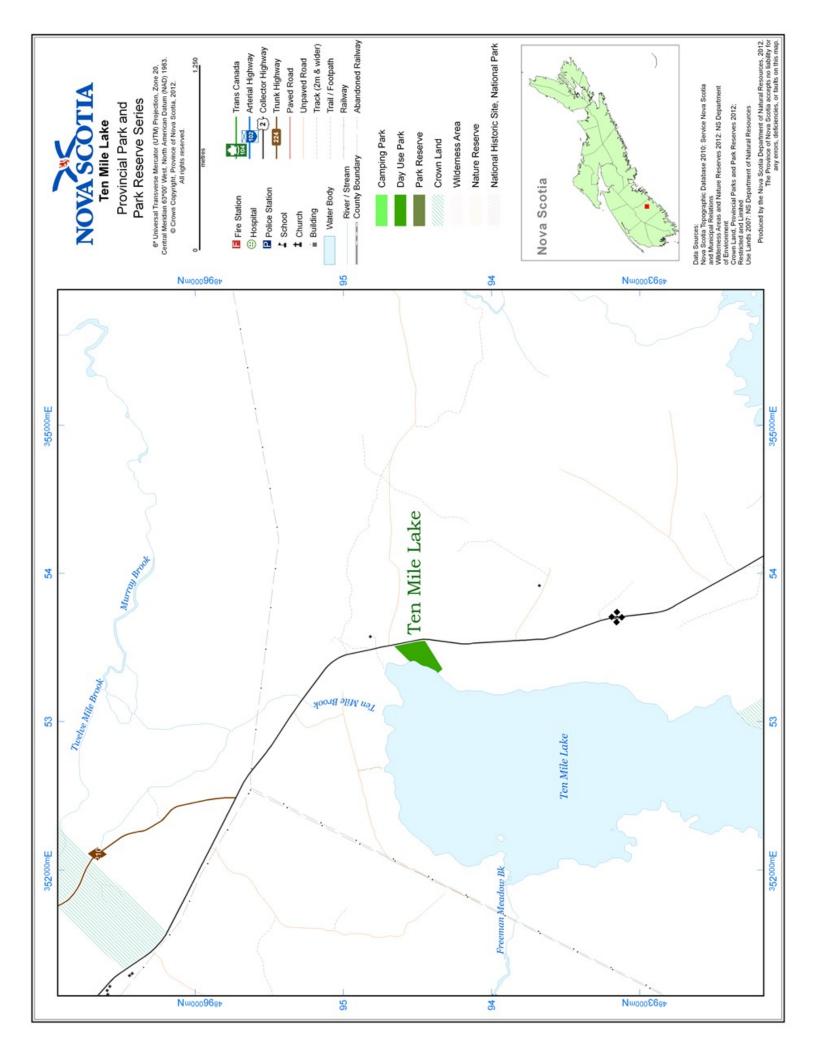

# **Ten Mile Lake Provincial Park**



## County

Queens

#### Size

3.27 Hectares

## Classification

Wayside

## **Status**

Designated; Operational

## **Location NS Atlas**

79 W 2

## **Managed As**

Supporting Park

## **Overview**

A popular lakeside picnic park with beach access and a boat launch

## **Tourism Values**

Small roadside park near Kejimkujik National Park serves primarily local area; best small mouth bass fishing in Southwestern Nova Scotia; four fishing tournaments each year

# **Outdoor Recreation Values**

Picnicking, swimming, fishing, boat launch

# **Operating Cost**

\$3,313

# **Other Site Considerations**

Large area of land recently acquired to be added to park.

© Crown Copyright 2013, Province of Nova Scotia - 2013-10-24 11:28 AM