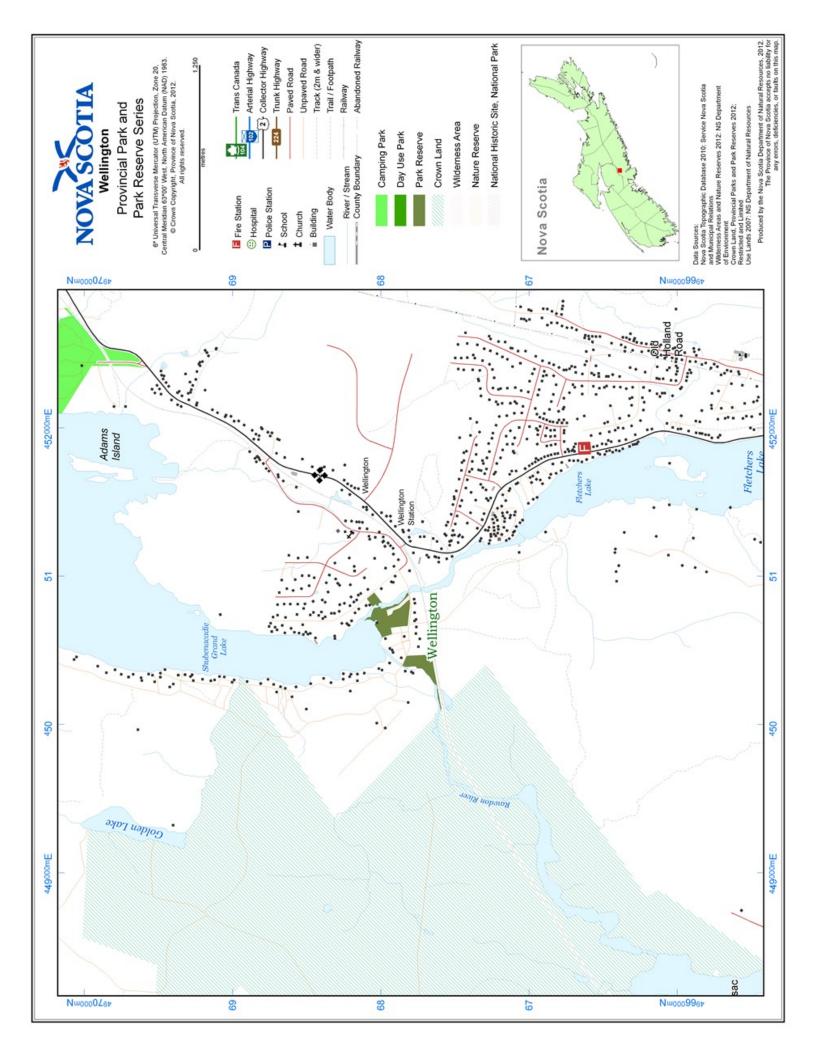

# **Wellington Provincial Park**

County

Halifax

Size

6.36 Hectares

Classification

Unclassified

**Status** 

Reserve

**Location NS Atlas** 

58 Y 3

**Managed As** 

Supporting Park

#### Overview

A collection of small properties that include elements of the historic Shubenacadie Canal

### **Protection Values**

Part of a system of properties that protect elements of the historic Shubenacadie Canal

### **Education Values**

Shubenacadie Canal; some interpretive signage currently on site. Restored lock.

#### **Tourism Values**

Shubenacadie Canal

#### **Outdoor Recreation Values**

Boat ramp