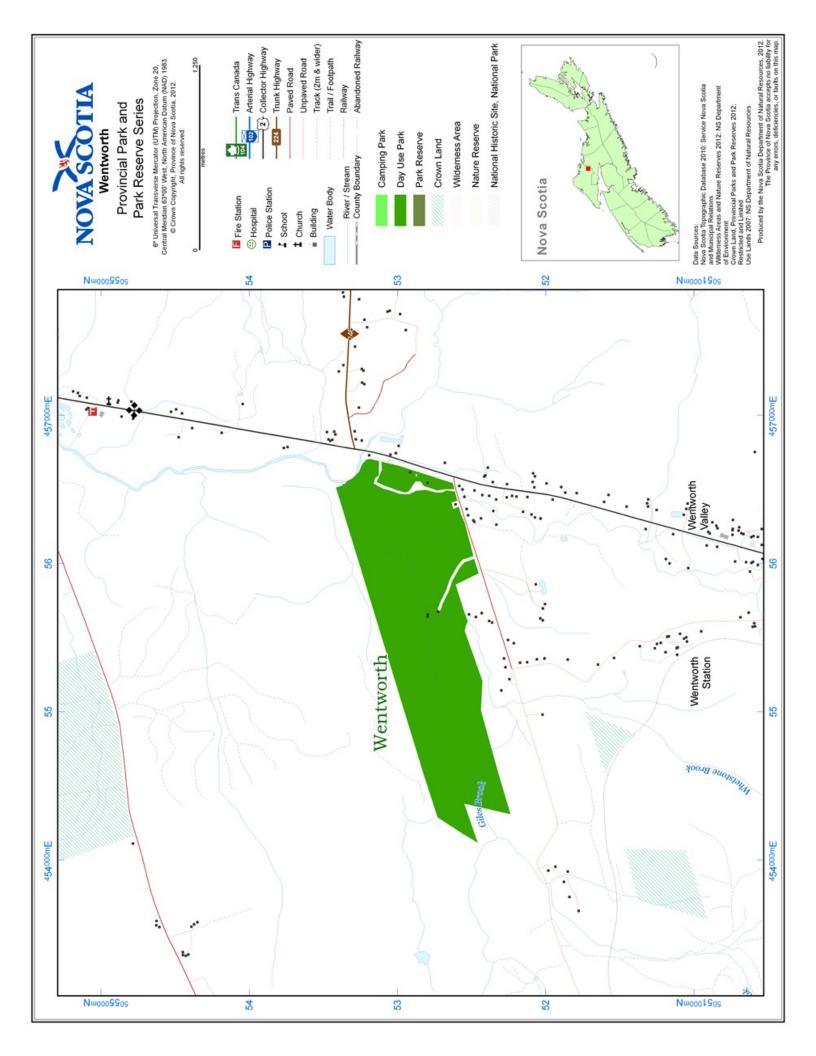

# **Wentworth Provincial Park**

#### County

Cumberland

#### Size

143.30 Hectares

#### **Location NS Atlas**

28 Z 3