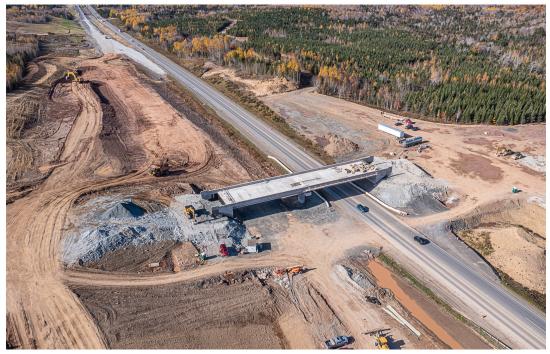

The Barneys River interchange under construction as part of the Highway 104 twinning project.