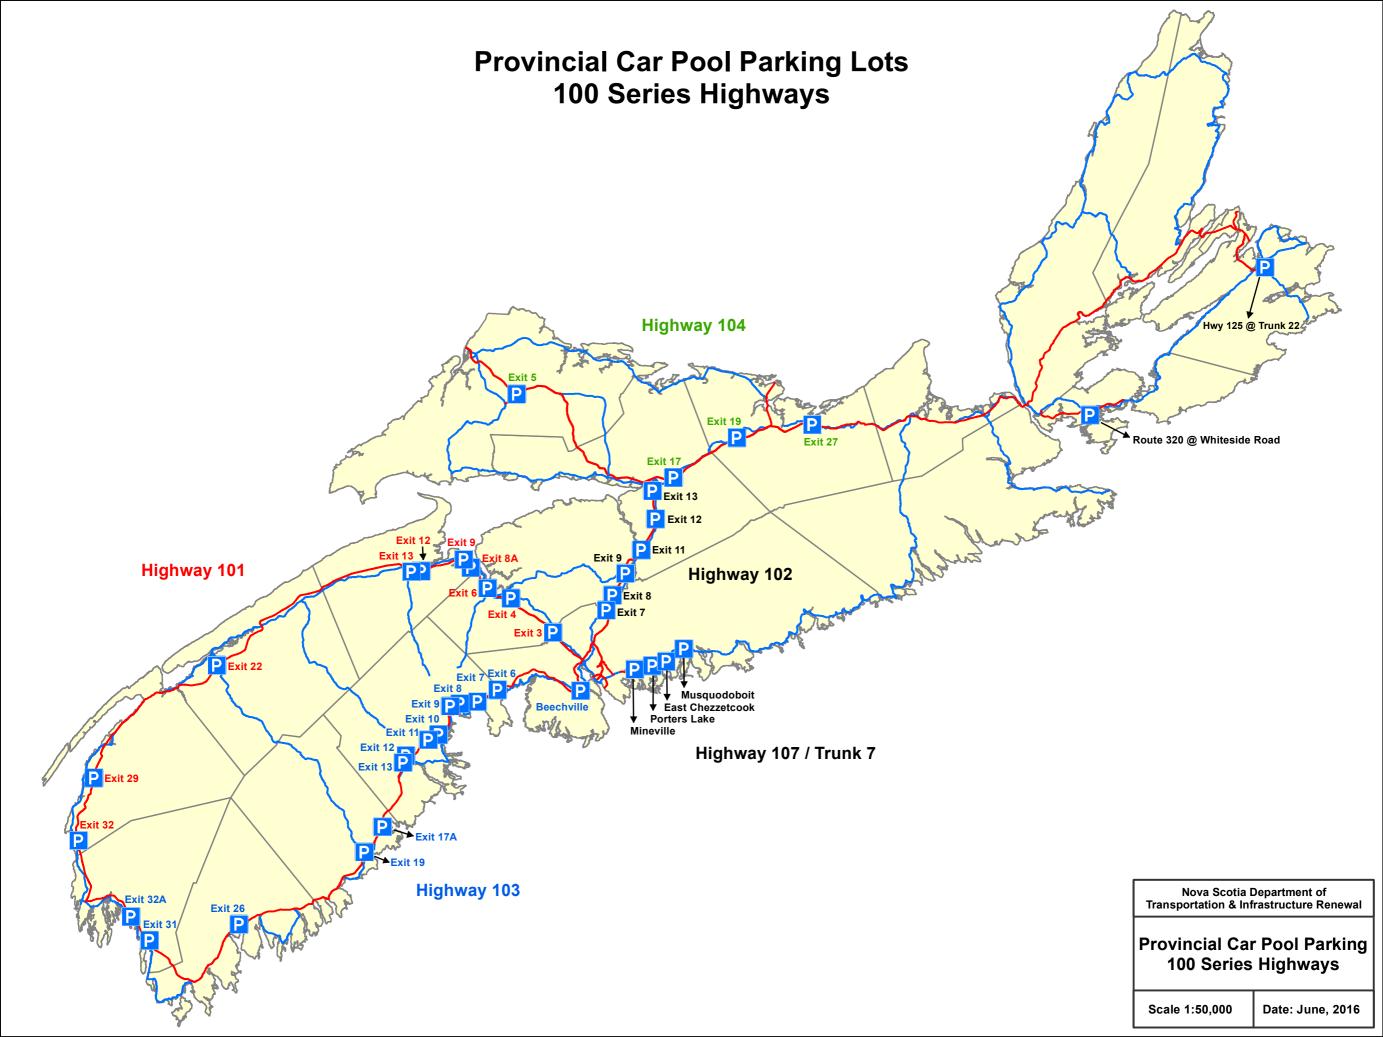

## Transportation and Infrastructure Renewal Inventory of Car Pool Parking Lots Updated: MAY 2016 Appendix C

| District | Location                                     | Notes / Directions                                                             |
|----------|----------------------------------------------|--------------------------------------------------------------------------------|
| Northern | Highway 102, Exit 11 at Stewiacke            | Located on the West side of the Interchange (RHS heading towards Halifax)      |
|          | Highway 102, Exit 12 at Brookfield           | Located on the West side of the Interchange (RHS heading towards Halifax)      |
|          |                                              | Taken over by Mun. of Colchester. Parking Lot still exists at the south end of |
|          |                                              | the Civic Centre parking lot. Sign is handmade but will be replaced by proper  |
|          | Highway 102, Exit 13 at Truro                | TIR signage.                                                                   |
|          |                                              | Located south of TCH 104 off of TCH 142 - Springhill Connector - On Salt       |
|          | Highway 104, Exit 5 at Springhill            | Springs Road                                                                   |
|          |                                              | Located on the East side of the Interchange on Trunk 4 (LHS heading towards    |
|          | Highway 104, Exit 17 at Valley               | Cape Breton)                                                                   |
|          |                                              | Located on the North side of Highway 104, off Trunk 4, east of Salt Springs    |
|          | Highway 104, Exit 19 at Salt Springs         | Connector - Northeast Quandrant of Exit 19 Interchange.                        |
|          |                                              | Located on south side of Highway 104, off Trunk 4, just east of southernmost   |
|          | Highway 104, Exit 27 at Sutherlands River    | roundabout.                                                                    |
| Western  | Highway 103, Exit 6 at Hubbards              | Located just west of Highway 103 connector on Trunk 3 - north side             |
|          | Highway 103, Exit 7 at East River            | Located on Highway 103 connector                                               |
|          | Highway 103, Exit 8 at Chester               | Located on north side of Highway 103 on Trunk 14 - east side                   |
|          | Highway 103, Exit 9 at Chester Basin         | Located on north side of Highway 103 on Trunk 12 - east side                   |
|          | Highway 103, Exit 10 at Oakland              | Located just east of Highway 103 connector on Trunk 3 - north side             |
|          |                                              | Located on north side of Highway 103 on the Langille Settlement Road - north   |
|          | Highway 103, Exit 11 at Blockhouse           | side                                                                           |
|          | Highway 103, Exit 12 at Cookville            | Located on north side of Highway 103 on Cooks Lane - south side                |
|          | Highway 103, Exit 13 at Wileville            | Located on north side of Highway 103 on the David Wile Road - south side       |
|          | Highway 103, Exit 17A at Mill Village        | Located on north side of Highway 103 on Trunk 3 - east side                    |
|          | Highway 103, Exit 19 at Liverpool            | Located on north side of Highway 103 on Trunk 8 - east side                    |
|          | Highway 103, Exit 26 at Shelburne            | Located on the North side of Highway 103 on Route 203 - east side.             |
|          | Highway 103, Exit 31 at Pubnico              |                                                                                |
|          | Highway 103, Exit 32A at Glenwood            |                                                                                |
|          | Highway 101, Exit 32 at Lake Doucette        |                                                                                |
|          | Highway 101, Exit 29 at Little Brook         |                                                                                |
|          |                                              | Located on the South side of the Interchange Ramps along Trunk 8. East side    |
|          | Highway 101, Exit 22 at Greywood (Trunk 8)   | of Trunk 8. Lighting Partially lit from lighting on Trunk 8.                   |
|          | Highway 101, Exit 13 at Kentville            | Large gravel lot across from Schofield Road                                    |
|          | Highway 101, Exit 12 at New Minas            | Newly renovated. Made larger and Paved                                         |
|          | Highway 101, Exit 9 at Avonport              | Small gravel lot off Gaspereau River Road                                      |
|          | Highway 101, Exit 8A at Ben Jackson Road     | Small Gravel lot                                                               |
| Central  | Highway 101, Exit 3 at Mt. Uniacke           |                                                                                |
|          | Highway 101, Exit 4 at St. Croix             | Partially lit from lighting on road.                                           |
|          | Highway 101, Exit 6 at Windsor               |                                                                                |
|          |                                              | At Hwy 102 Southbound (heading towards Halifax), Take Exit 7 to Trunk 2. At    |
|          |                                              | end of ramp, turn Right onto Trunk 2. Go 180 metres and take the 1st left      |
|          | Highway 102, Exit 7, (Grant Road, Enfield)   | (Grant Road). Lot is on the right.                                             |
|          |                                              | Highway 102 Southbound (heading towards Halifax), Take Exit 8. At end of       |
|          | Highway 102, Exit 8 at Elmsdale              | ramp, turn right onto Route 214. Lot is on the left, approx. 50 metres ahead.  |
|          |                                              | ······································                                         |
|          |                                              | Highway 102 Southbound (heading towards Halifax), Take Exit 9 ramp to Trun     |
|          |                                              | 14. Continue through both roundabouts east onto Trunk 14 (towards Trunk 2)     |
|          | Highway 102, Exit 9 at Milford               | Lot is on the right, approx.100 metres past the second roundabout.             |
|          | Route 333, Beechville                        | Located at the access to TIR's Beechbille Base at 27 Route 333                 |
|          | Trunk 7, Musquodoboit Harbour                | Located at the entrance of Willowdale Dr. off of tk.#7                         |
|          | Trunk 7, East Chezzetcook                    | Located at the Intersection of East Chezz. Rd. and Old Coach Rd. on Tk#7       |
|          |                                              | Located 100 meters west of the intersection of william Porter Connector on     |
|          | Trunk 7, Porters Lake                        | Tk#7                                                                           |
|          | Mineville Road at Highway 107                | Located across from hwy.#107 off ramp travelling west on hwy #107              |
| Eastern  | Intersection of Route 320 and Whiteside Road | Localed across non-nwy.#107 on famp travelling west on nwy #107                |
| Lastern  | Intersection of Highway 125 and Trunk 22     |                                                                                |
|          | Intersection of highway 120 and 1101K 22     |                                                                                |